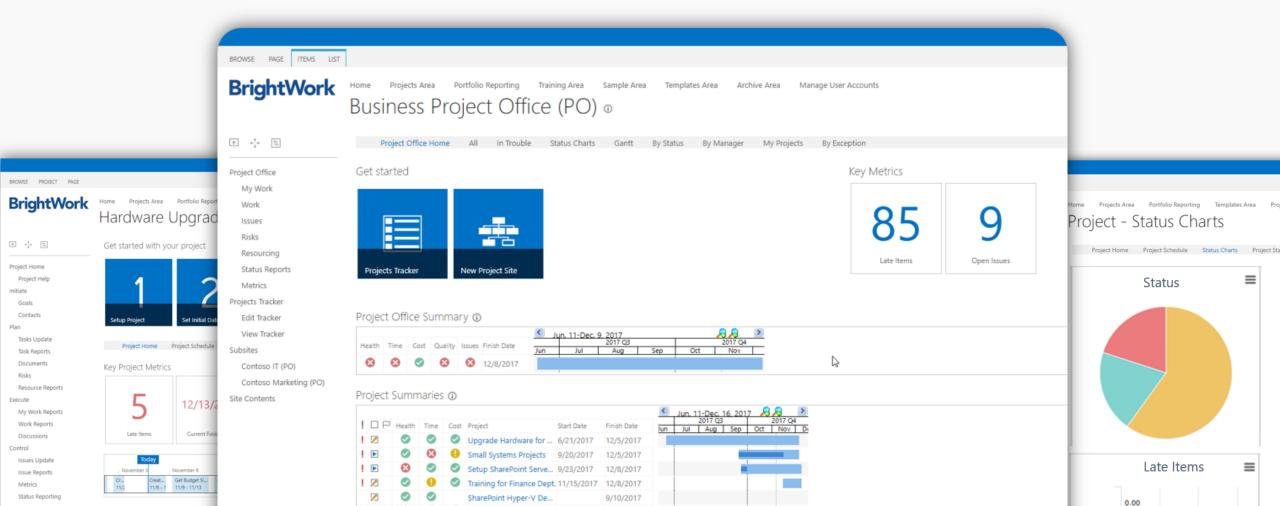

# Overview of all projects in a Project Office

# Get immediate visibility and control