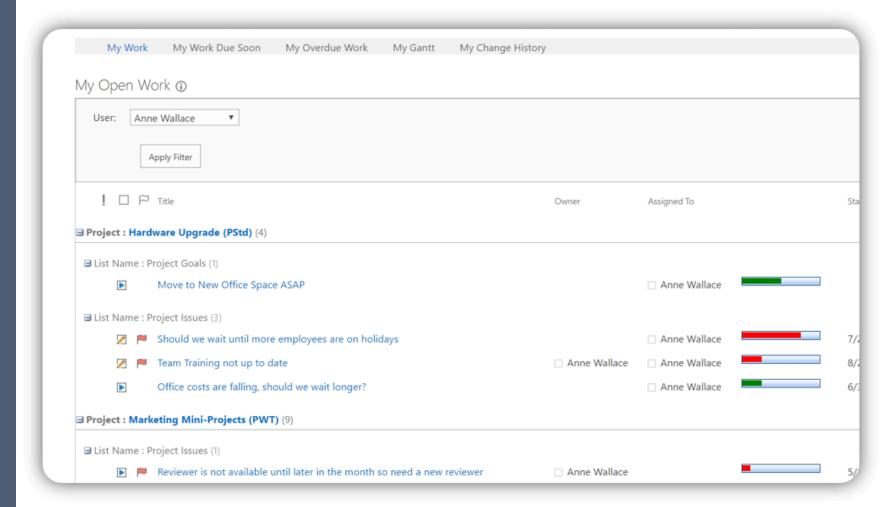

# Manage work and update progress

Track and manage project documents and deliverables