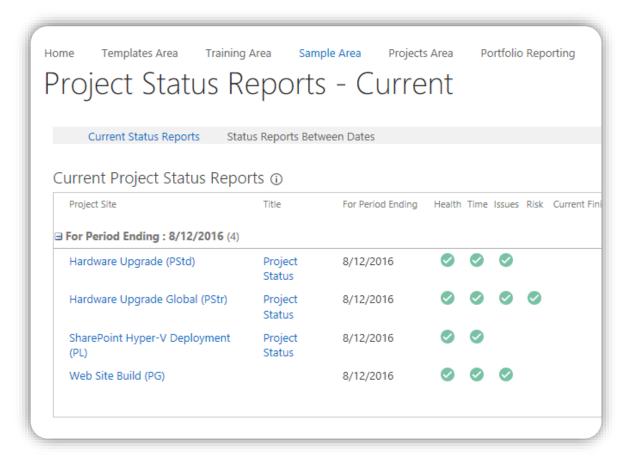

BrightWork



Billy Guinan
Demand Generation Manager
BrightWork

### **BrightWork**



#### **AGENDA**

- Executive Summary
- ✓ BrightWork Demo:
  - Manage projects with best-practice templates
  - Track projects and portfolios with reporting dashboards
  - Connect your team through collaborative project sites
- ✓ Q&A

## **Executive Summary**

## **BrightWork**

BrightWork is a SharePoint-based project management solution that includes a range of best-practice templates and configurable cross-project reporting.



## The BrightWork Approach





### Track the highlevel details of many projects



# Manage projects in the small



# Manage more complex projects





# Overview of all projects in a Project Office



# Get immediate visibility and control



### **Project Status Reports**



#### **Emailed Reports**





Understand what's happening on the project



# Manage work and update progress



Track and manage project documents and deliverables



## Demo Time

## More About BrightWork



**Get Free Template** 

Free Project Management Template for SharePoint 2016, 2013 and 2010



Schedule a Demo

Talk to a BrightWork Solution Specialist about your specific needs.



Learn

Read about the BrightWork framework for collaborative project management.

### Get In Touch

Set up a call to meet 1-on-1 with a BrightWork representative to discuss your requirements.

If you would like to set up this call, please leave a comment now (noting any specific needs or challenges) and we will follow up with you shorty!



**Bróna O'Donnell** 

**Phone:** +353 91 514 492

Email: bodon