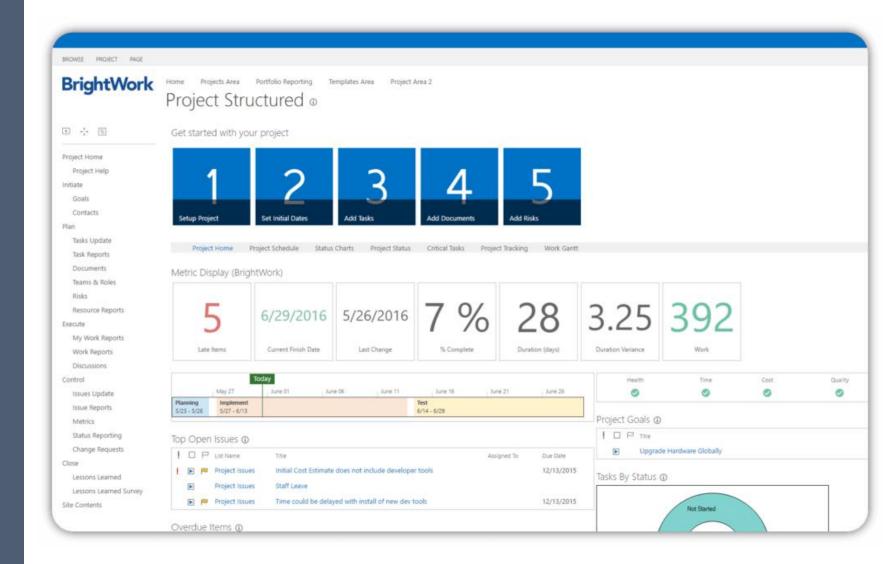

# BrightWork Project and Portfolio Management Software for SharePoint

#### **PRESENTED BY:**



Alan Morgan Solution Specialist BrightWork



Billy Guinan
Demand Generation Manager
BrightWork

### **BrightWork**



#### **AGENDA**

- Executive Summary
- ✓ BrightWork Demo:
  - Manage projects with best-practice templates
  - Track projects and portfolios with reporting dashboards
  - Connect your team through collaborative project sites
- ✓ Q&A

## **Executive Summary**

## **BrightWork**

BrightWork is a SharePoint-based project management solution that includes a range of best-practice templates and configurable cross-project reporting.



## The BrightWork Approach





### Track the highlevel details of many projects



# Manage projects in the small



# Manage more complex projects





# Overview of all projects in a Project Office



# Get immediate visibility and control



### **Project Status Reports**



#### **Emailed Reports**





Understand what's happening on the project



# Manage work and update progress



Track and manage project documents and deliverables



## Demo Time

## More About BrightWork



**Get Free Template** 

Free Project Management Template for SharePoint 2016, 2013 and 2010



Schedule a Demo

Talk to a BrightWork Solution Specialist about your specific needs.



Learn

Read about the BrightWork framework for collaborative project management.

### Get In Touch

Set up a call to meet 1-on-1 with a BrightWork representative to discuss your requirements.

If you would like to set up this call, please leave a comment now (noting any specif