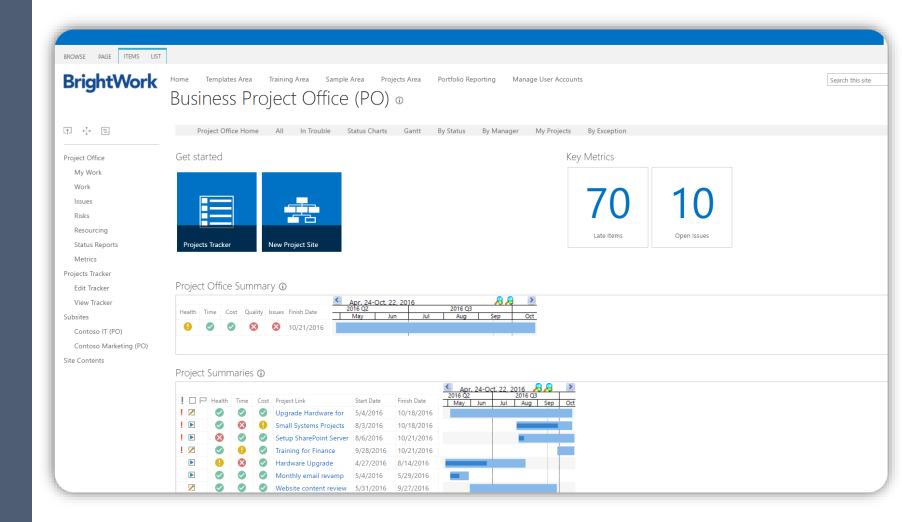

# Overview of all projects in a Project Office

# Get immediate visibility and control