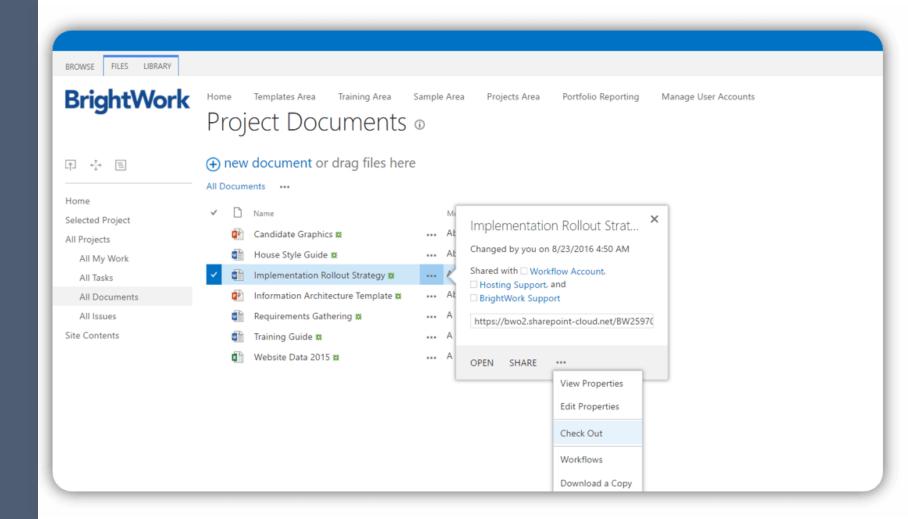

# Manage work and update progress

Track and manage project documents and deliverables