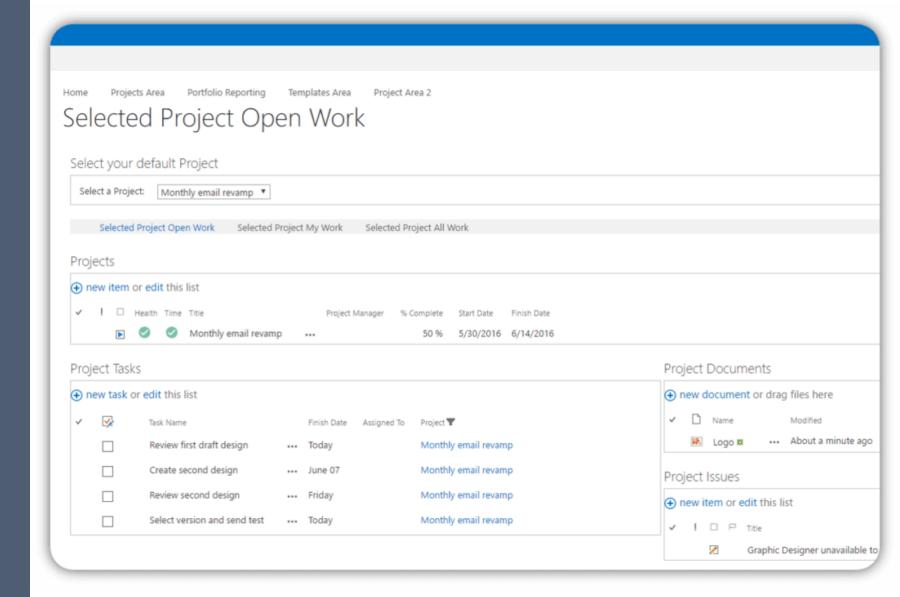

# Manage projects in the small

# Manage work and update progress

Track and manage project documents and deliverables