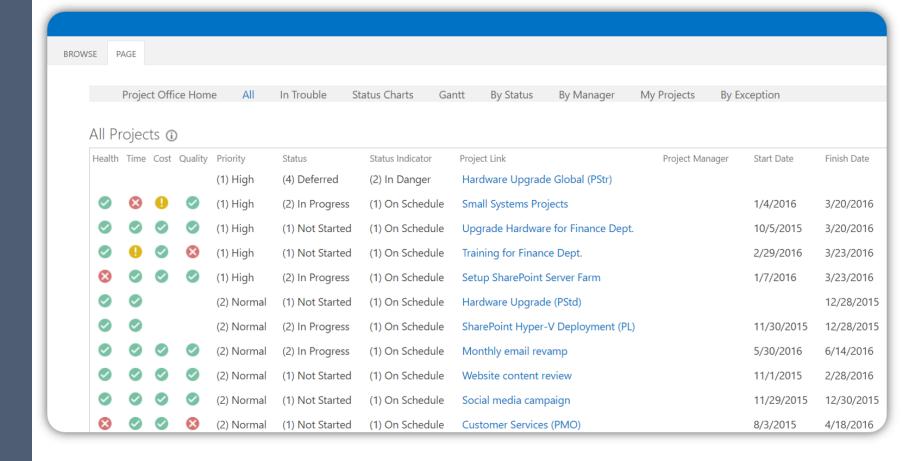

# Overview of all projects in a Project Office

# Get immediate visibility and control