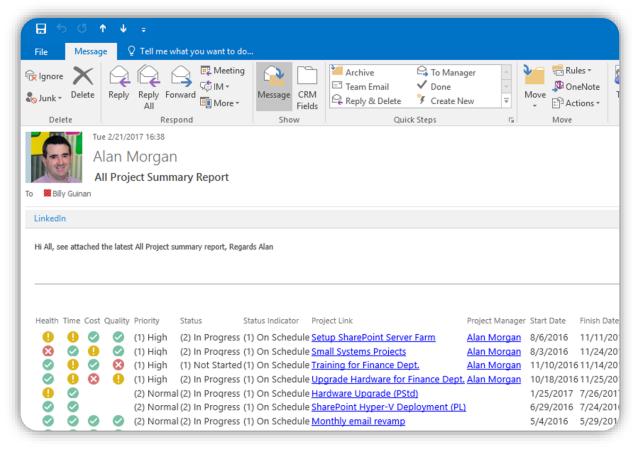

Demand Generation Manager
BrightWork

### **BrightWork**



#### **AGENDA**

- Executive Summary
- ✓ BrightWork Demo:
  - Manage projects with best-practice templates
  - Track projects and portfolios with reporting dashboards
  - Connect your team through collaborative project sites
- ✓ Q&A

## **Executive Summary**

## **BrightWork**

BrightWork is a SharePoint-based project management solution that includes a range of best-practice templates and configurable cross-project reporting.



## The BrightWork Approach





### Track the highlevel details of many projects



# Manage projects in the small



# Manage more complex projects





# Overview of all projects in a Project Office



# Get immediate visibility and control



### **Project Status Reports**



#### **Emailed Reports**





Understand what's happening on the project



# Manage work and update progress



Track and manage project documents and deliverables



## Demo Time

## More About BrightWork



**Get Free Template** 

Free Project Management Template for SharePoint 2016, 2013 and 2010



Schedule a Demo

Talk to a BrightWork Solution Specialist about your specific needs.



Learn

Read about the BrightWork framework for collaborative project management.

### Get In Touch

Set up a call to meet 1-on-1 with a BrightWork representative to discuss your requirements.

If you would like to set up this call, please leave a comment now (noting any specific needs or challenges) and we will follow up with you shorty!



**Bróna O'Donnell** 

**Phone:** +353 91 514 492

Email: bodonnell@brightwork.com



**Ada