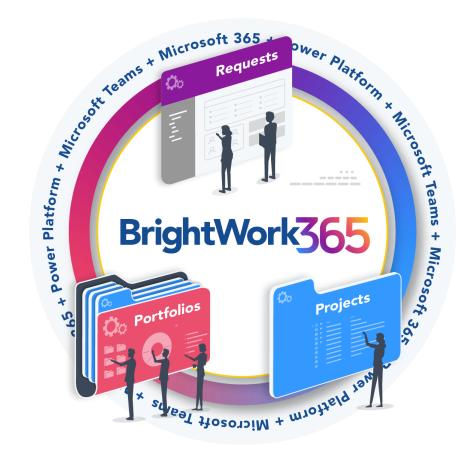

#### **Project Management Success, Made Easy**

BrightWork365

BrightWork 365 allows organizations to leverage the best of the Microsoft 365 ecosystem for project work and collaboration whilst maintaining a unified view of all projects.

As BrightWork 365 is configurable, organizations can add their processes and ways of working to the Microsoft 365 apps commonly used by their teams.

- THE COMPLETE PROJECT MANAGEMENT SOLUTION FOR MODERN PROJECT TEAMS, BUILT ON MICROSOFT 365 -

#### Introducing BrightWork 365 for Microsoft 365

- A Project Management Solution built for Microsoft 365.
  - Process <u>Requests</u> for new Projects
  - Manage <u>Projects</u>
  - Control **Portfolios** and **Programs**
- Uses the best of Microsoft 365 in a fully configurable solution.
  - Integrates with the Power Platform (Power Apps, Power Automate & Power BI), Microsoft Teams, Azure Active Directory, Word, Excel, OneNote etc. and SharePoint Online
  - BrightWork 365 Product page
- We are happy to assist with your deployment as needed.
  - BrightWork 365 Deployment page