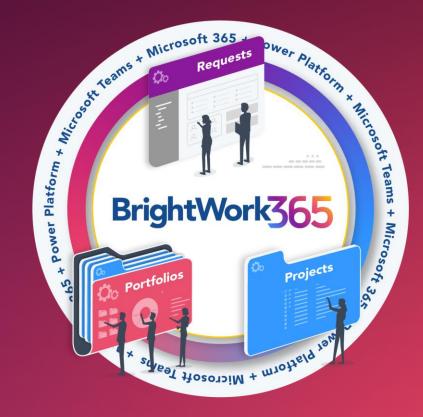

#### Introducing BrightWork 365 for Microsoft 365

- A Project Management Solution built for Microsoft 365.
  - Process <u>Requests</u> for new Projects
  - Manage <u>Projects</u>
  - Control **Portfolios** and **Programs**
- Uses the best of Microsoft 365 in a fully configurable solution.
  - Integrates with the Power Platform (Power Apps, Power Automate & Power BI), Microsoft Teams, Azure Active Directory, Word, Excel, OneNote etc. and SharePoint Online
  - BrightWork 365 Product page
- We are happy to assist with your deployment as needed.
  - BrightWork 365 Deployment page

#### **Project Requests**

BrightWork365

- Capture and manage new ideas from anyone in your organization in one solution.
- Improve project governance by approving and resourcing the right projects to support strategic goals.
- Get visibility into the project pipeline to inform business planning.
- Provide clarity about the objectives of the project to help project teams reach their goals.
- Streamline the decision process to get a fast start on key projects.

#### **Manage Projects**

- Save time during project setup with templates and stages.
- Streamline project set up by using the Microsoft 365 apps you are familiar with in one app.
- Improve project quality with stage gates, providing in-built checks at every project phase.
- Save time and reduce errors with automation.
- Ensure stakeholder satisfaction with a clear project charter, including acceptance criteria for deliverables.

#### **Manage Portfolios**

- See how portfolios are performing with at-a-glance, real-time reports.
- Take action quickly to address issues and keep projects on track.
- Visualize project data with interactive reports to understand complex information quickly.
- Reclaim lost time with fewer meetings and lengthy email chains.