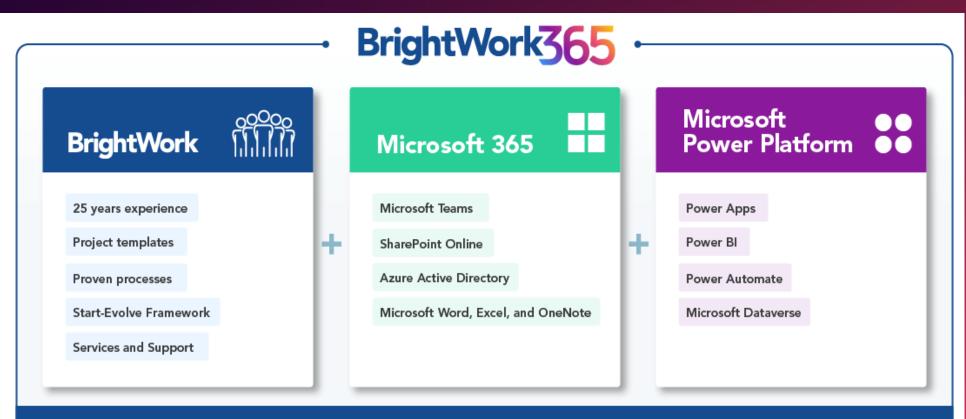

#### Introducing BrightWork 365 for Microsoft 365

- A Project Management Solution built for Microsoft 365.
  - Process <u>Requests</u> for new Projects
  - Manage <u>Projects</u>
  - Control **Portfolios** and **Programs**
- Uses the best of Microsoft 365 in a fully configurable solution.
  - Integrates with the Power Platform (Power Apps, Power Automate & Power BI), Microsoft Teams, Azure Active Directory, Word, Excel, OneNote etc. and SharePoint Online
  - BrightWork 365 Product page
- We are happy to assist with your deployment as needed.
  - BrightWork 365 Deployment page