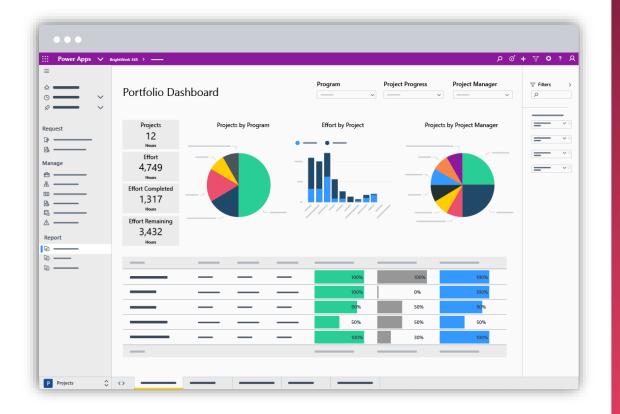

#### **Manage Portfolios**

- See how portfolios are performing with at-a-glance, real-time reports.
- Take action quickly to address issues and keep projects on track.
- Visualize project data with interactive reports to understand complex information quickly.
- Reclaim lost time with fewer meetings and lengthy email chains.