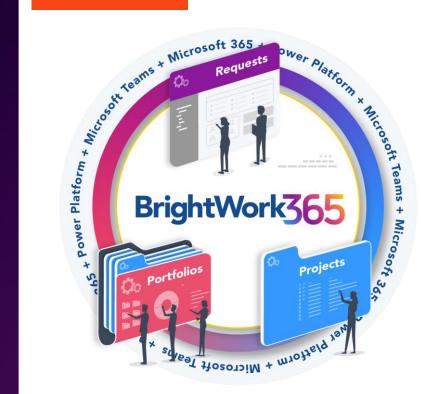

#### Introducing BrightWork 365 for Microsoft 365

- A Project Management Solution built for Microsoft 365.
  - Process <u>Requests</u> for new Projects
  - Manage <u>Projects</u>
  - Control **Portfolios** and **Programs**
- Uses the best of Microsoft 365 in a fully configurable solution.
  - Integrates with the Power Platform (Power Apps, Power Automate & Power BI), Microsoft Teams, Azure Active Directory, Word, Excel, OneNote etc. and SharePoint Online
  - BrightWork 365 Product page
- We are happy to assist with your deployment as needed.
  - BrightWork 365 Deployment page

#### **Project Requests**

BrightWork365

- Capture and manage new ideas from anyone in your organization in one solution.
- Improve project governance by approving and resourcing the right projects to support strategic goals.
- Get visibility into the project pipeline to inform business planning.
- Provide clarity about the objectives of the project to help project teams reach their goals.
- Streamline the decision process to get a fast start on key projects.

#### **Manage Projects**

- Save time during project setup with templates and stages.
- Streamline project set up by using the Microsoft 365 apps you are familiar with in one app.
- Improve project quality with stage gates, providing in-built checks at every project phase.
- Save time and reduce errors with automation.
- Ensure stakeholder satisfaction with a clear project charter, including acceptance criteria for deliverables.

#### **Manage Portfolios**

- See how portfolios are performing with at-a-glance, real-time reports.
- Take action quickly to address issues and keep projects on track.
- Visualize project data with interactive reports to understand complex information quickly.
- Reclaim lost time with fewer meetings and lengthy email chains.