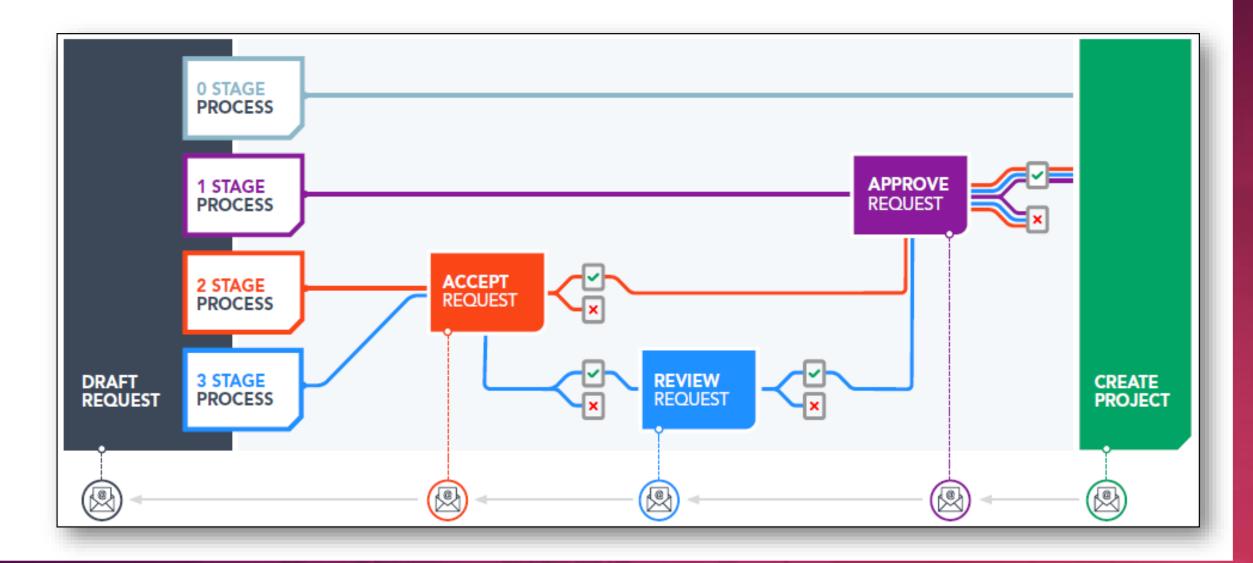

#### 2 Ways to Establish Project Portfolio Governance in BrightWork

BrightWork365

- 1. Project Request Manager One of the most important aspects of project portfolio governance is making sure projects are aligned with the strategic objectives of the organization. This is about picking the project that will deliver the most value and the highest return on investment.
- 2. Project Visibility and Reporting The second aspect of project portfolio governance is having a reporting structure that provides visibility across all projects that are underway.