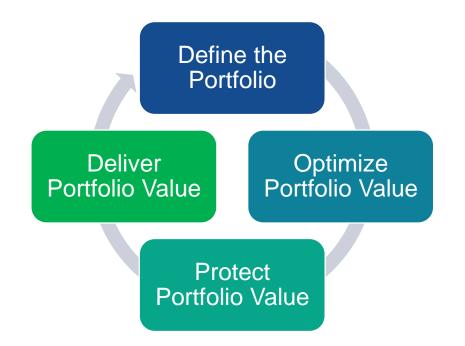

#### **Project Portfolio Governance**

BrightWork365

The <u>Association for Project Management</u> defines project portfolio governance as:

"the selection, prioritization, and control of an organization's projects and programs in line with its strategic objectives and capacity to deliver. The goal is to balance change initiatives and business-as-usual while optimizing return on investment."

#### 2 Ways to Establish Project Portfolio Governance in BrightWork

BrightWork365

- 1. Project Request Manager One of the most important aspects of project portfolio governance is making sure projects are aligned with the strategic objectives of the organization. This is about picking the project that will deliver the most value and the highest return on investment.
- 2. Project Visibility and Reporting The second aspect of project portfolio governance is having a reporting structure that provides visibility across all projects that are underway.