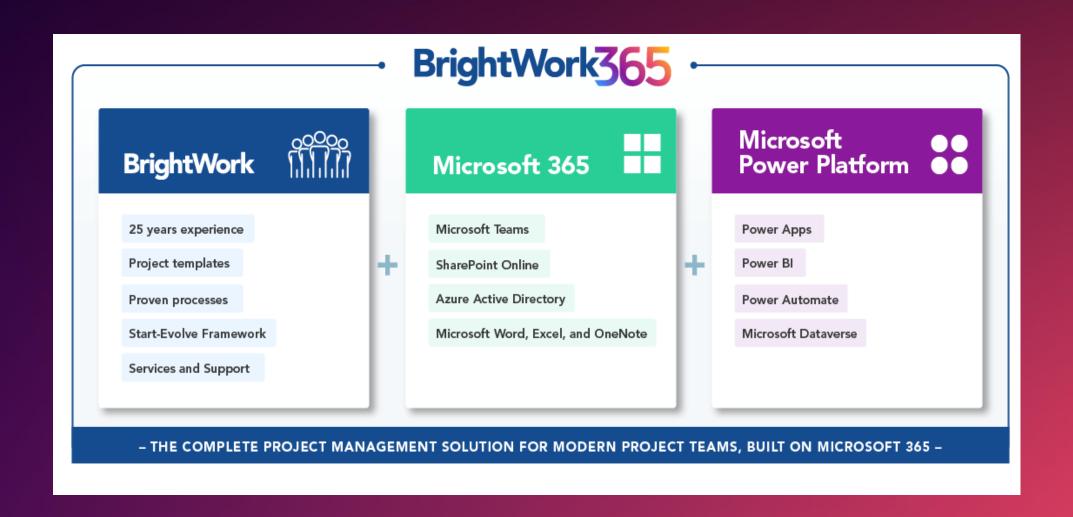

### Introducing BrightWork 365 for Microsoft 365

- A Project Management Solution built for Microsoft 365.
  - Process <u>Requests</u> for new Projects
  - Manage Projects
  - Control <u>Portfolios</u> and <u>Programs</u>
- Uses the best of Microsoft 365 in a fully configurable solution.
  - Integrates with the Power Platform (Power Apps, Power Automate & Power BI), Microsoft Teams, Azure Active Directory, Word, Excel, OneNote etc. and SharePoint Online
  - BrightWork 365 Product page
- We are happy to assist with your deployment as needed.
  - BrightWork 365 Deployment page