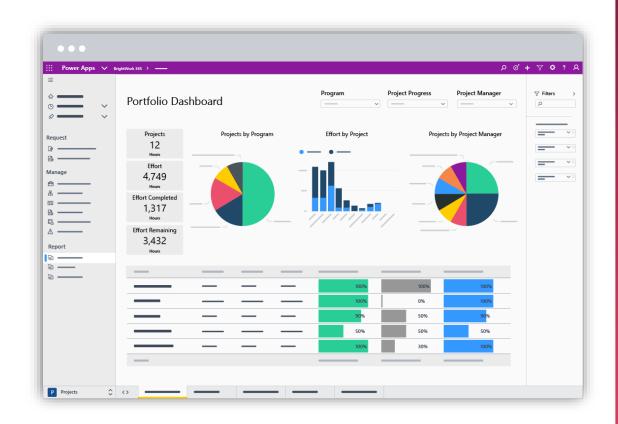

ect site here:

→ View Project Site

### **Manage Projects**

- Save time during project setup with templates and stages.
- Streamline project set up by using the Microsoft 365 apps you are familiar with in one app.
- Improve project quality with stage gates, providing in-built checks at every project phase.
- Save time and reduce errors with automation.
- Ensure stakeholder satisfaction with a clear project charter, including acceptance criteria for deliverables.



### **Manage Portfolios**

- See how portfolios are performing with at-a-glance, real-time reports.
- Take action quickly to address issues and keep projects on track.
- Visualize project data with interactive reports to understand complex information quickly.
- Reclaim lost time with fewer meetings and lengthy email chains.



#### **DEPLOYMENT SERVICES**

- Your dedicated Customer Success Partner is with you at every step.
- The BrightWork 365 Start Service is based on our 3D Deployment (Design, Deliver, Deploy) approach.



### BrightWork Customer Success stories