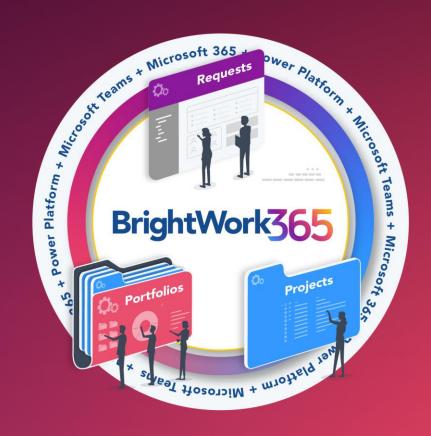

### Introducing BrightWork 365 for Microsoft 365

- A Project Management Solution built for Microsoft 365.
  - Process <u>Requests</u> for new Projects
  - Manage Projects
  - Control <u>Portfolios</u> and <u>Programs</u>
- Uses the best of Microsoft 365 in a fully configurable solution.
  - Integrates with the Power Platform (Power Apps, Power Automate & Power BI), Microsoft Teams, Azure Active Directory, Word, Excel, OneNote etc. and SharePoint Online
  - BrightWork 365 Product page
- We are happy to assist with your deployment as needed.
  - BrightWork 365 Deployment page

### **Project Requests**

- Capture and manage new ideas from anyone in your organization in one solution.
- Improve project governance by approving and resourcing the right projects to support strategic goals.
- Get visibility into the project pipeline to inform business planning.
- Provide clarity about the objectives of the project to help project teams reach their goals.
- Streamline the decision process to get a fast start on key projects.

### **Manage Projects**

- Save time during project setup with templates and stages.
- Streamline project set up by using the Microsoft 365 apps you are familiar with in one app.
- Improve project quality with stage gates, providing in-built checks at every project phase.
- Save time and reduce errors with automation.
- Ensure stakeholder satisfaction with a clear project charter, including acceptance criteria for deliverables.

### **Manage Portfolios**

- See how portfolios are performing with at-a-glance, real-time reports.
- Take action quickly to address issues and keep projects on track.
- Visualize project data with interactive reports to understand complex information quickly.
- Reclaim lost time with fewer meetings and lengthy email chains.