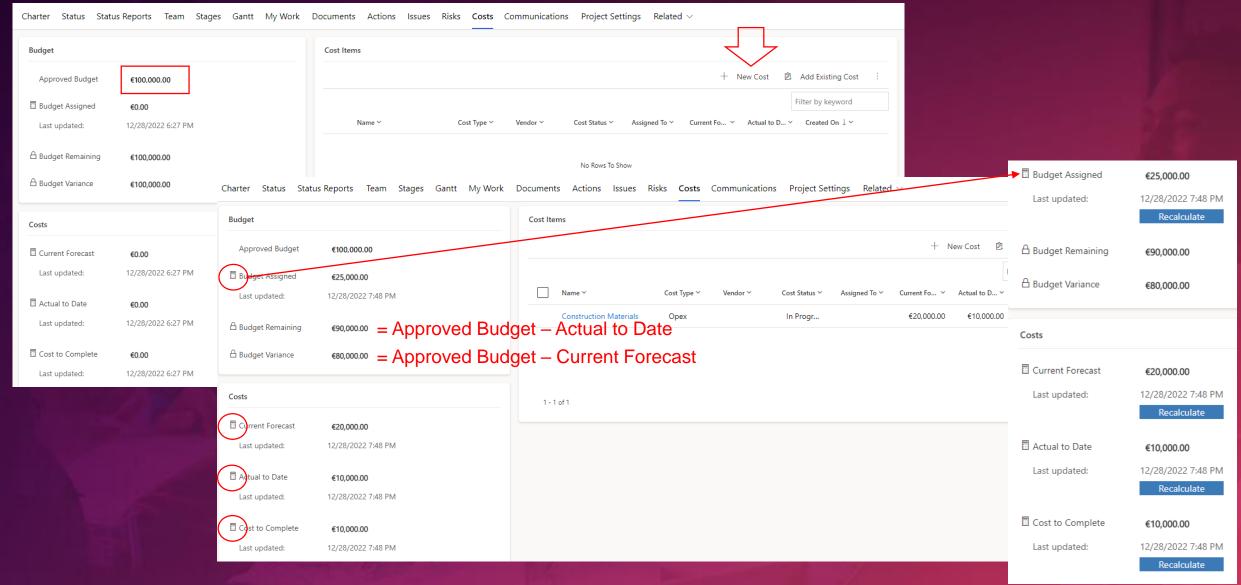

**Costs and Budgets With Microsoft 365** 

Presented by



Julie Batista BrightWork



### BrightWork 365 for Microsoft 365

The "What"



The "How"



More "How"





**Deliver Immediate Visibility & Control** 







### **EVOLVE**

**Grow Organisational Project Management** 

### The BrightWork Approach

Built into our Product with Templates

and

Designed into our Deployment Approach with Services

### Costs and Budgets With Microsoft 365

#### **AGENDA:**

- Get an Overview of BrightWork 365 for Project and Portfolio Management
- Learn Project Cost Management Fundamentals
- Creating and Updating Individual Cost Items
- Get Visibility of Costs and Budgets across Multiple Projects in one place

# DEMO

**Project and Portfolio Management** 



Learn Project Cost Management Fundamentals



### Creating and Updating Individual Cost Items



### Get Visibility of Costs and Budgets across Multiple Projects in one place



# QUESTIONS?

■ Use the Question panel to ask questions

## THANK YOU



For sales info contact:
Adam Sheehan

Tel: +1 617 631 9825

+353 91 412741

Email: asheehan@brightwork.com

#### Our mission is to:

Make Project and Portfolio Management with Microsoft SharePoint and Microsoft 365 easier for our customers.

### Project Management Success, Made Easy

BrightWork 365 allows organizations to leverage the best of the Microsoft 365 ecosystem for project work and collaboration whilst maintaining a unified view of all projects.

As BrightWork 365 is configurable, organizations can add their processes and ways of working to the Microsoft 365 apps commonly used