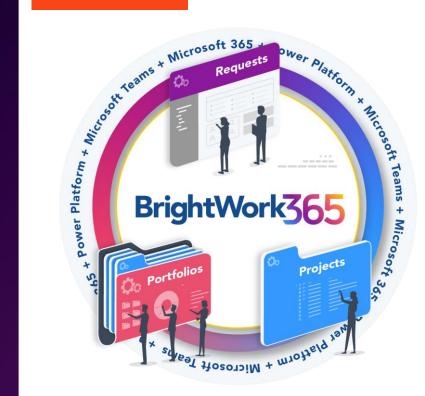

### Introducing BrightWork 365 for Microsoft 365

- A Project Management Solution built for Microsoft 365.
  - Process <u>Requests</u> for new Projects
  - Manage Projects
  - Control <u>Portfolios</u> and <u>Programs</u>
- Uses the best of Microsoft 365 in a fully configurable solution.
  - Integrates with the Power Platform (Power Apps, Power Automate & Power BI), Microsoft Teams, Azure Active Directory, Word, Excel, OneNote etc. and SharePoint Online
  - BrightWork 365 Product page
- We are happy to assist with your deployment as needed.
  - BrightWork 365 Deployment page