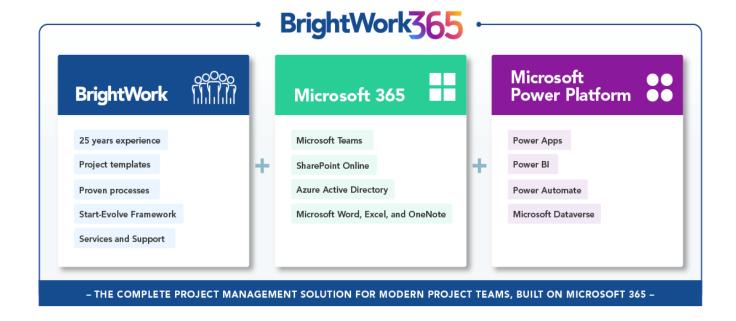

### Introducing BrightWork 365 for Microsoft 365

- A Project Management Solution built for Microsoft 365.
  - Process <u>Requests</u> for new Projects
  - Manage Projects
  - Control <u>Portfolios</u> and <u>Programs</u>
- Uses the best of Microsoft 365 in a fully configurable solution.
  - Integrates with the Power Platform (Power Apps, Power Automate & Power BI), Microsoft Teams, Azure Active Directory, Word, Excel, OneNote etc. and SharePoint Online
  - BrightWork 365 Product page
- We are happy to assist with your deployment as needed.
  - BrightWork 365 Deployment page