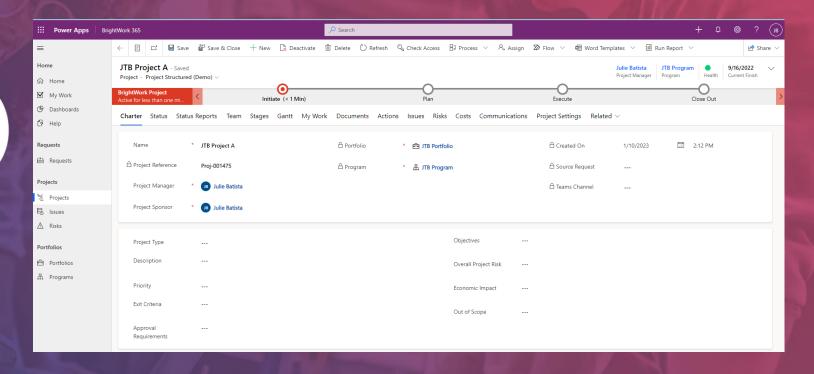

### Creating and Updating Individual Cost Items

### Get Visibility of Costs and Budgets across Multiple Projects in one place