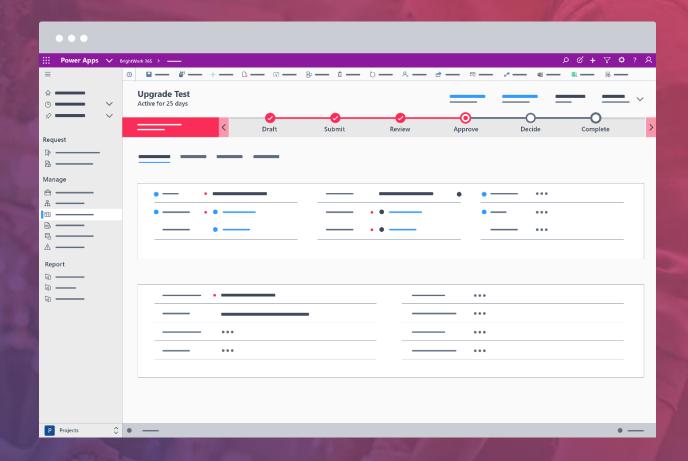

### **Project Requests**

- Capture and manage new ideas from anyone in your organization in one solution.
- Improve project governance by approving and resourcing the right projects to support strategic goals.
- Get visibility into the project pipeline to inform business planning.
- Provide clarity about the objectives of the project to help project teams reach their goals.
- Streamline the decision process to get a fast start on key projects.

### **Manage Projects**

- Save time during project setup with templates and stages.
- Streamline project set up by using the Microsoft 365 apps you are familiar with in one app.
- Improve project quality with stage gates, providing in-built checks at every project phase.
- Save time and reduce errors with automation.
- Ensure stakeholder satisfaction with a clear project charter, including acceptance criteria for deliverables.