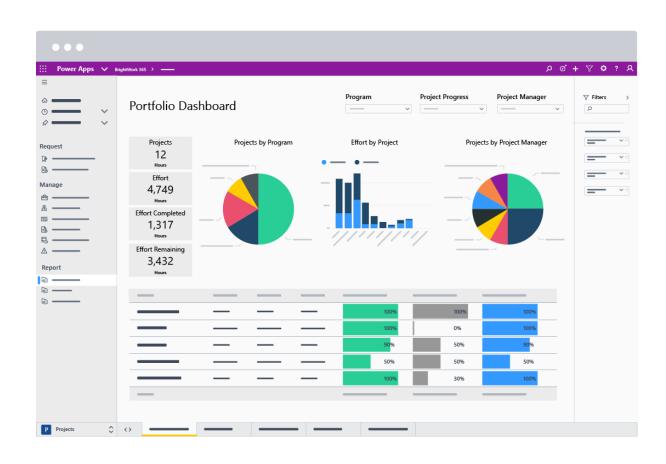

### Get more Insight with Power BI with BrightWork 365

Make informed decisions with actionable, data-driven insights.

Use interactive reports to view the status of portfolios, the timeline, milestones, and resource allocation.

### **Manage Portfolios**

- See how portfolios are performing with at-a-glance, real-time reports.
- Take action quickly to address issues and keep projects on track.
- Visualize project data with interactive reports to understand complex information quickly.
- Reclaim lost time with fewer meetings and lengthy email chains.