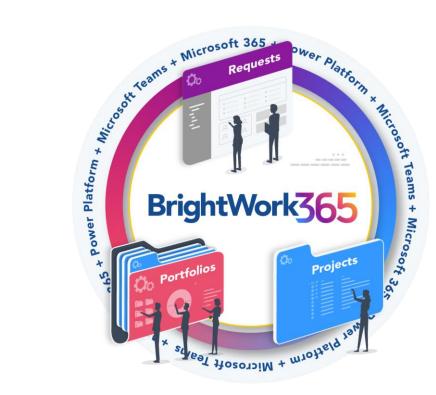

### Introducing BrightWork 365 for Microsoft 365

- A Project Management Solution built for Microsoft 365.
  - Process <u>Requests</u> for new Projects
  - Manage Projects
  - Control <u>Portfolios</u> and <u>Programs</u>
- Uses the best of Microsoft 365 in a fully configurable solution.
  - Integrates with the Power Platform (Power Apps, Power Automate & Power BI), Microsoft Teams, Azure Active Directory, Word, Excel, OneNote etc. and SharePoint Online
  - BrightWork 365 Product page
- We are happy to assist with your deployment as needed.
  - BrightWork 365 Deployment page

### **Project Requests**

- Capture and manage new ideas from anyone in your organization in one solution.
- Improve project governance by approving and resourcing the right projects to support strategic goals.
- Get visibility into the project pipeline to inform business planning.
- Provide clarity about the objectives of the project to help project teams reach their goals.
- Streamline the decision process to get a fast start on key projects.

### **Manage Projects**

- Save time during project setup with templates and stages.
- Streamline project set up by using the Microsoft 365 apps you are familiar with in one app.
- Improve project quality with stage gates, providing in-built checks at every project phase.
- Save time and reduce errors with automation.
- Ensure stakeholder satisfaction with a clear project charter, including acceptance criteria for deliverables.

### **Manage Portfolios**

- See how portfolios are performing with at-a-glance, real-time reports.
- Take action quickly to address issues and keep projects on track.
- Visualize project data with interactive reports to understand complex information quickly.
- Reclaim lost time with fewer meetings and lengthy email chains.