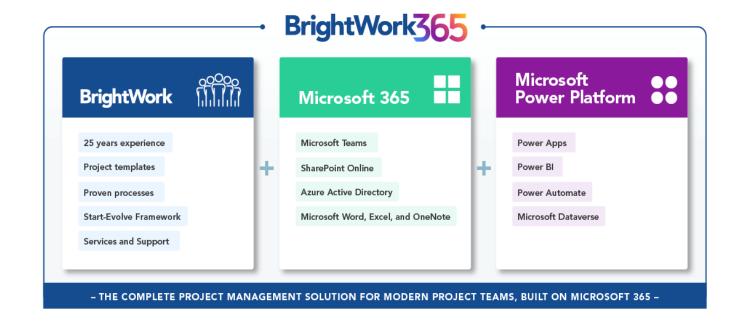

### Project Management Success, Made Easy

BrightWork 365 allows organizations to leverage the best of the Microsoft 365 ecosystem for project work and collaboration whilst maintaining a unified view of all projects.

As BrightWork 365 is configurable, organizations can add their processes and ways of working to the Microsoft 365 apps commonly used by their teams.

### Introducing BrightWork 365 for Microsoft 365

- A Project Management Solution built for Microsoft 365.
  - Process <u>Requests</u> for new Projects
  - Manage Projects
  - Control <u>Portfolios</u> and <u>Programs</u>
- Uses the best of Microsoft 365 in a fully configurable solution.
  - Integrates with the Power Platform (Power Apps, Power Automate & Power BI), Microsoft Teams, Azure Active Directory, Word, Excel, OneNote etc. and SharePoint Online
  - BrightWork 365 Product page
- We are happy to assist with your deployment as needed.
  - BrightWork 365 Deployment page