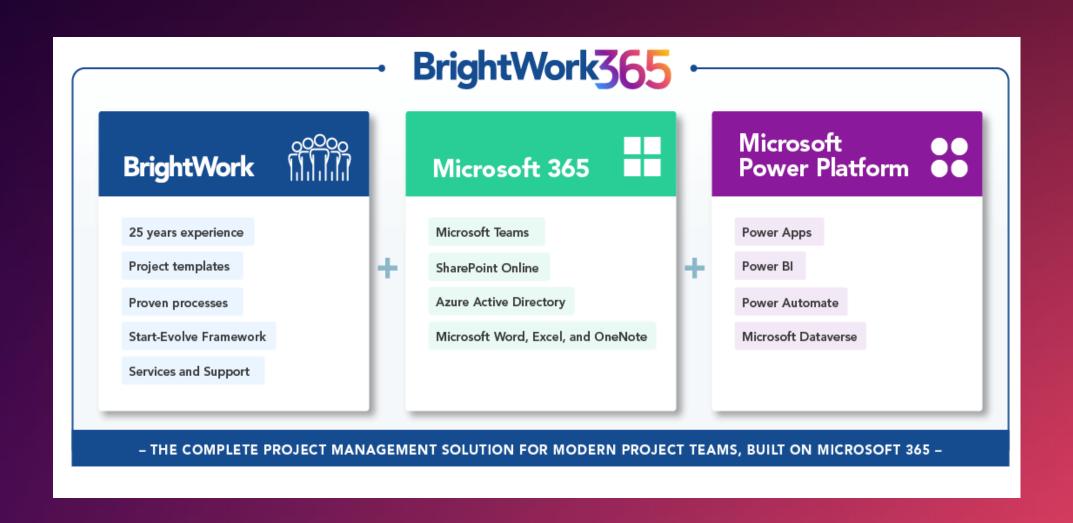

### Project Management Success, Made Easy

BrightWork 365 allows organizations to leverage the best of the Microsoft 365 ecosystem for project work and collaboration whilst maintaining a unified view of all projects.

As BrightWork 365 is configurable, organizations can add their processes and ways of working to the Microsoft 365 apps commonly used by their teams.

### Introducing BrightWork 365 for Microsoft 365

- A Project Management Solution built for Microsoft 365.
  - Process <u>Requests</u> for new Projects
  - Manage Projects
  - Control <u>Portfolios</u> and <u>Programs</u>
- Uses the best of Microsoft 365 in a fully configurable solution.
  - Integrates with the Power Platform (Power Apps, Power Automate & Power BI), Microsoft Teams, Azure Active Directory, Word, Excel, OneNote etc. and SharePoint Online
  - BrightWork 365 Product page
- We are happy to assist with your deployment as needed.
  - BrightWork 365 Deployment page