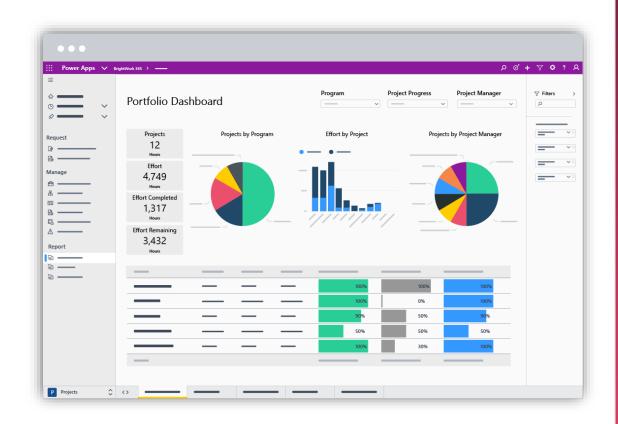

### Get more Insight with Power BI with BrightWork 365

Make informed decisions with actionable, data-driven insights.

Use interactive reports to view the status of portfolios, the timeline, milestones, and resource allocation.

Anyone who wishes to view or use Microsoft Power BI Dashboards will need a Power BI Pro license (minimum). Note – Included in all Microsoft E5 and G5 license plans.