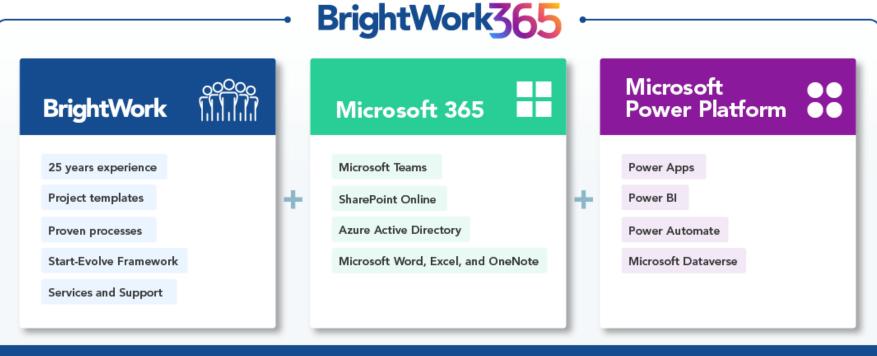

#### Introducing BrightWork 365 for Microsoft 365

- A Project Management Solution built for Microsoft 365.
  - Process <u>Requests</u> for new Projects
  - Manage <u>Projects</u>
  - Control **Portfolios** and Programs.
- Uses the best of Microsoft 365 in a fully configurable solution.
  - Integrates with the Power Platform (Power BI, Power Apps, Power Automate), Microsoft Teams, Azure Active Directory, Microsoft Word, SharePoint Online and Dataverse (CDS).
  - BrightWork 365 Product page.
- We are happy to assist with deployment as needed.
  - BrightWork 365 Deployment page.