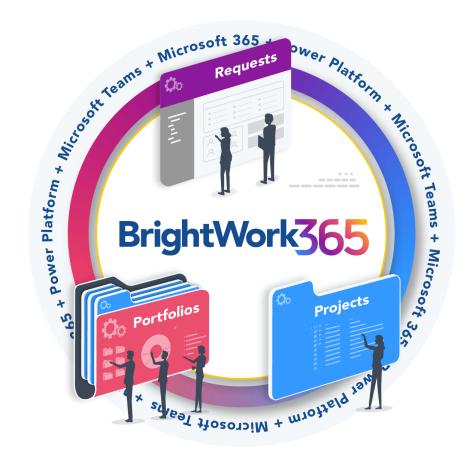

#### Agenda

- 1. What is BrightWork 365?
- 2. Approve Project Requests Capture, review, and approve new project requests from anyone in your organization.
- 3. Manage Projects Streamline project processes and increase collaboration
- 4. Control Programs and Portfolios Deliver strategic goals on time in one place
- 5. Accessing BrightWork 365, Requirements and pricing options.
- 6. Q&A

#### Introducing BrightWork 365 for Microsoft 365

- A Project Management Solution built for Microsoft 365.
  - Process <u>Requests</u> for new Projects
  - Manage <u>Projects</u>
  - Control **Portfolios** and Programs.
- Uses the best of Microsoft 365 in a fully configurable solution.
  - Integrates with the Power Platform (Power BI, Power Apps, Power Automate), Microsoft Teams, Azure Active Directory, Microsoft Word, SharePoint Online and Dataverse (CDS).
  - BrightWork 365 Product page.
- We are happy to assist with deployment as needed.
  - BrightWork 365 Deployment page.