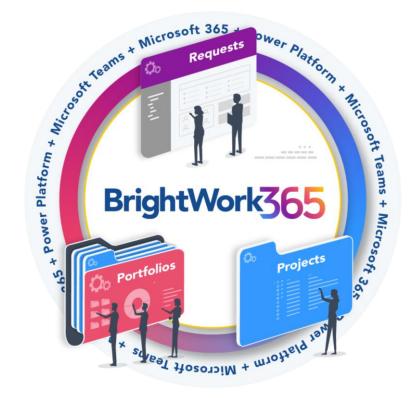

#### Agenda

- 1. What is BrightWork 365?
- 2. Approve Project Requests Capture, review, and approve new project requests from anyone in your organization.
- 3. Manage Projects Streamline project processes and increase collaboration
- 4. Control Programs and Portfolios Deliver strategic goals on time in one place
- 5. Accessing BrightWork 365, Requirements and pricing options.
- 6. Q&A

#### Introducing BrightWork 365 for Microsoft 365

- A Project Management Solution built for Microsoft 365.
  - Process <u>Requests</u> for new Projects
  - Manage <u>Projects</u>
  - Control **Portfolios** and Programs.
- Uses the best of Microsoft 365 in a fully configurable solution.
  - Integrates with the Power Platform (Power BI, Power Apps, Power Automate), Microsoft Teams, Azure Active Directory, Microsoft Word, SharePoint Online and Dataverse (CDS).
  - BrightWork 365 Product page.
- We are happy to assist with deployment as needed.
  - BrightWork 365 Deployment page.