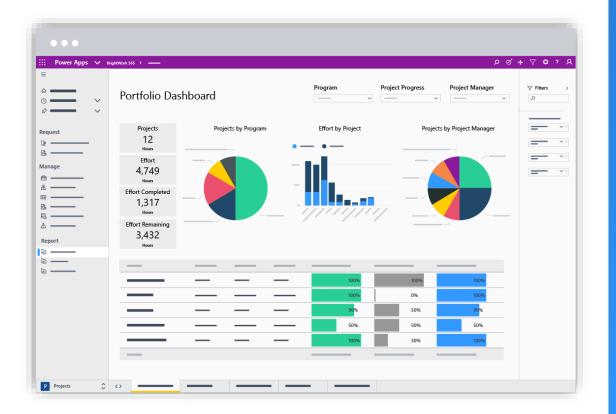

#### **Manage Portfolios**

- See how portfolios are performing with at-a-glance, real-time reports.
- Take action quickly to address issues and keep projects on track.
- Visualize project data with interactive reports to understand complex information quickly.
- Reclaim lost time with fewer meetings and lengthy email chains.