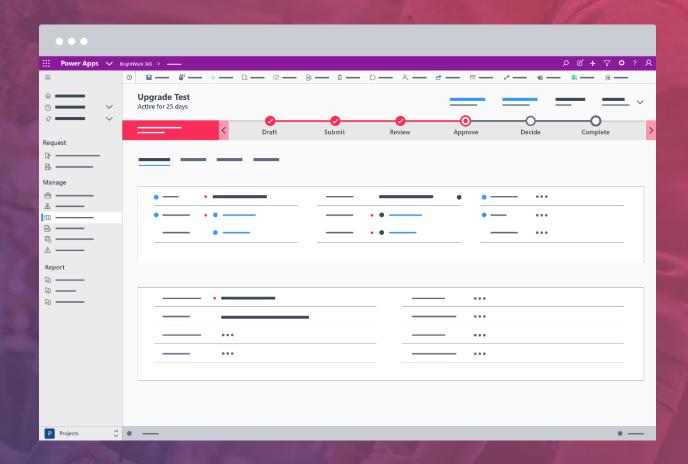

#### 2 Ways to Establish Project Portfolio Governance in BrightWork

- Project Request Manager One of the most important aspects of project portfolio governance is making sure projects are aligned with the strategic objectives of the organization. This is about picking the project that will deliver the most value and the highest return on investment.
- 2. Project Visibility and Reporting The second aspect of project portfolio governance is having a reporting structure that provides visibility across all projects that are underway.

## DEMO

Project and Portfolio Management