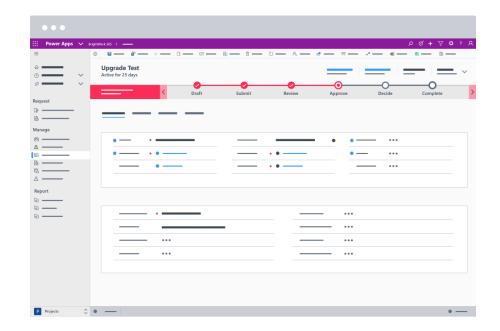

#### 2 Ways to Establish Project Portfolio Governance in BrightWork

- Project Request Manager One of the most important aspects of project portfolio governance is making sure projects are aligned with the strategic objectives of the organization. This is about picking the project that will deliver the most value and the highest return on investment.
- 2. Project Visibility and Reporting The second aspect of project portfolio governance is having a reporting structure that provides visibility across all projects that are underway.

## DEMO

Project and Portfolio Management