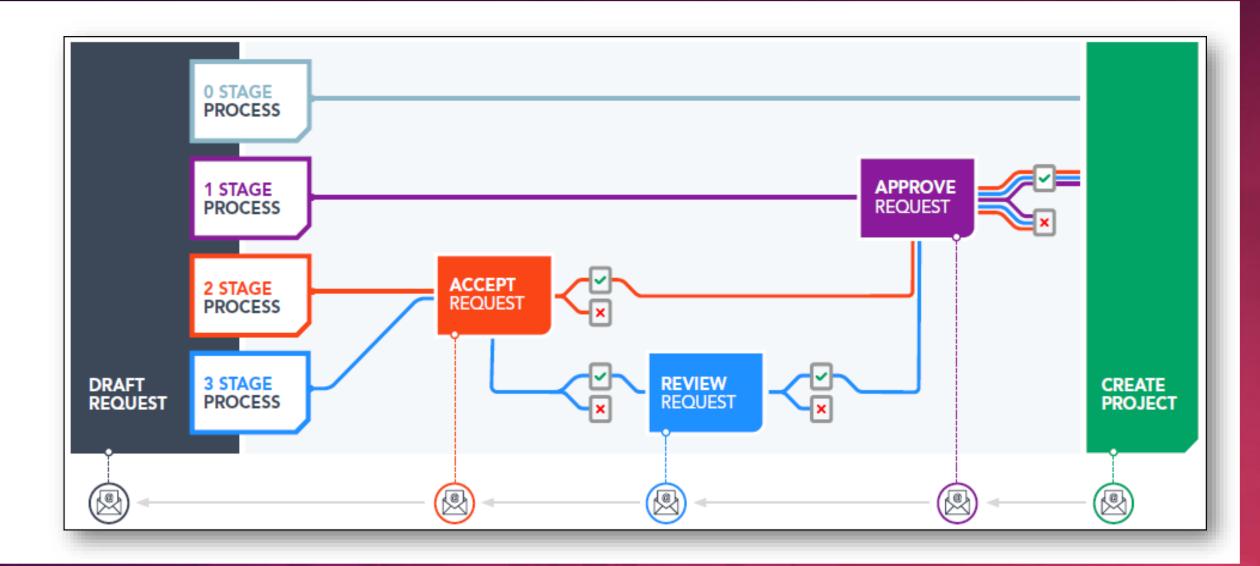

#### 2 Ways to Establish Project Portfolio Governance in BrightWork

- Project Request Manager One of the most important aspects of project portfolio governance is making sure projects are aligned with the strategic objectives of the organization. This is about picking the project that will deliver the most value and the highest return on investment.
- 2. Project Visibility and Reporting The second aspect of project portfolio governance is having a reporting structure that provides visibility across all projects that are underway.

## DEMO

Project and Portfolio Management