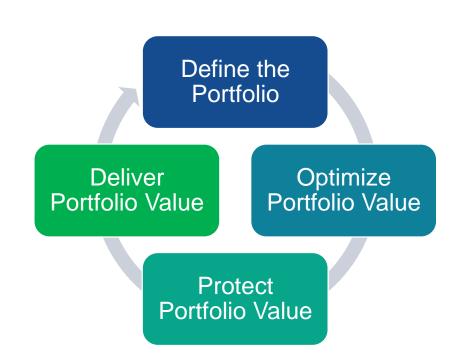

#### Our mission is to

Make Project and Portfolio
Management Success with
Microsoft SharePoint and Microsoft
365 easier for our customers.

**Visibility & Control** 

**Grow Organisational**Project Management

#### **Project Portfolio Governance**

The <u>Association for Project Management</u> defines project portfolio governance as:

"the selection, prioritization, and control of an organization's projects and programs in line with its strategic objectives and capacity to deliver. The goal is to balance change initiatives and business-as-usual while optimizing return on investment."

#### 2 Ways to Establish Project Portfolio Governance in BrightWork

- Project Request Manager One of the most important aspects of project portfolio governance is making sure projects are aligned with the strategic objectives of the organization. This is about picking the project that will deliver the most value and the highest return on investment.
- 2. Project Visibility and Reporting The second aspect of project portfolio governance is having a reporting structure that provides visibility across all projects that are underway.