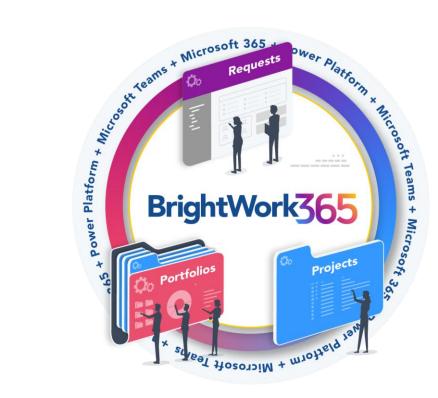

#### BrightWork 365 for Microsoft 365

#### 2 Ways to Establish Project Portfolio Governance in BrightWork

- Project Request Manager One of the most important aspects of project portfolio governance is making sure projects are aligned with the strategic objectives of the organization. This is about picking the project that will deliver the most value and the highest return on investment.
- 2. Project Visibility and Reporting The second aspect of project portfolio governance is having a reporting structure that provides visibility across all projects that are underway.