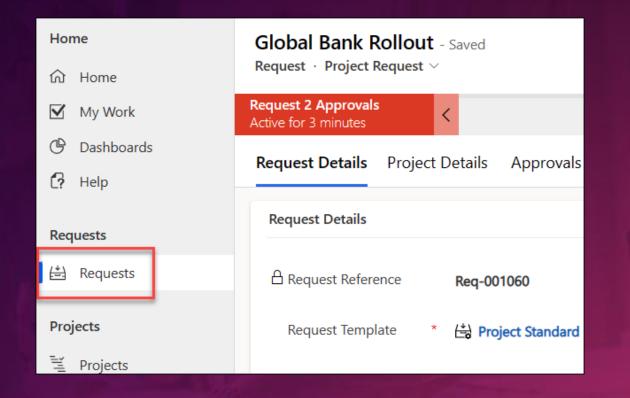

#### **Project Requests**

BrightWork365

- Capture and manage new ideas from anyone in your organization in one solution.
- Improve project governance by approving and resourcing the right projects to support strategic goals.
- Get visibility into the project pipeline to inform business planning.
- Provide clarity about the objectives of the project to help project teams reach their goals.
- Streamline the decision process to get a fast start on key projects.

### **Creating Projects**

| Hor              | ne         | New Project                                |   |  |  |  |
|------------------|------------|--------------------------------------------|---|--|--|--|
| ഹ                | Home       | New Project<br>Active for less than one mi | < |  |  |  |
| $\checkmark$     | My Work    | Active for less than one mi                |   |  |  |  |
| ௹                | Dashboards | General                                    |   |  |  |  |
| ?                | Help       |                                            |   |  |  |  |
|                  |            | Name                                       | * |  |  |  |
| Req              | uests      |                                            |   |  |  |  |
| / <del>* \</del> | Requests   | Project Template                           | * |  |  |  |
|                  |            | Content Template                           |   |  |  |  |
| Proj             | jects      |                                            |   |  |  |  |
| Ĩ                | Projects   |                                            |   |  |  |  |
| -0               | Issues     |                                            |   |  |  |  |