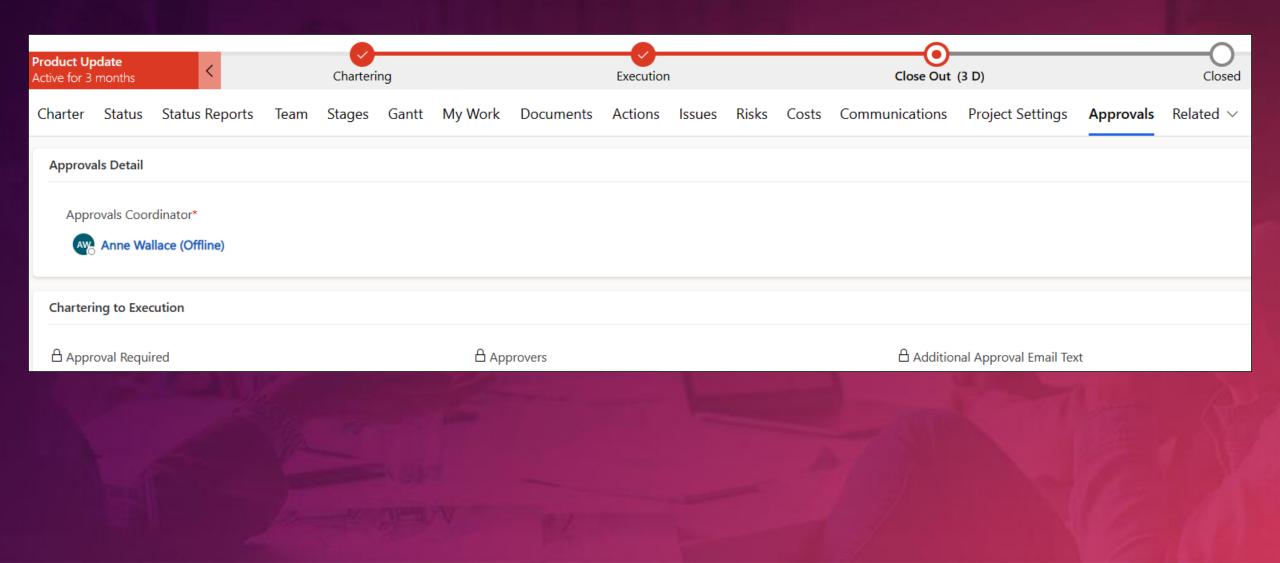

### **Best Practice Templates with Stage Gates**

#### **Manage Projects**

- Save time during project setup with templates and stages.
- Streamline project set up by using the Microsoft 365 apps you are familiar with in one app.
- Improve project quality with stage gates, providing in-built checks at every project phase.
- Save time and reduce errors with automation.
- Ensure stakeholder satisfaction with a clear project charter, including acceptance criteria for deliverables.