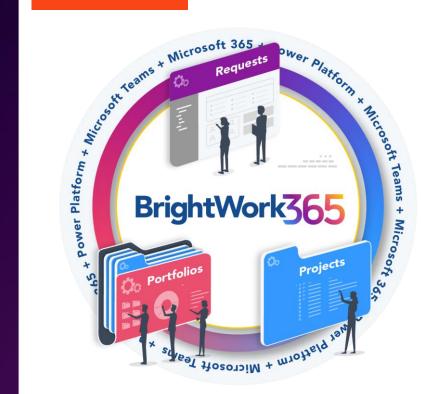

#### **Project Management Success, Made Easy**

BrightWork365

BrightWork 365 allows organizations to leverage the best of the Microsoft 365 ecosystem for project work and collaboration whilst maintaining a unified view of all projects.

#### Introducing BrightWork 365 for Microsoft 365

- A Project Management Solution built for Microsoft 365.
  - Process <u>Requests</u> for new Projects
  - Manage <u>Projects</u>
  - Control **Portfolios** and **Programs**
- Uses the best of Microsoft 365 in a fully configurable solution.
  - Integrates with the Power Platform (Power Apps, Power Automate & Power BI), Microsoft Teams, Azure Active Directory, Word, Excel, OneNote etc. and SharePoint Online
  - BrightWork 365 Product page
- We are happy to assist with your deployment as needed.
  - BrightWork 365 Deployment page