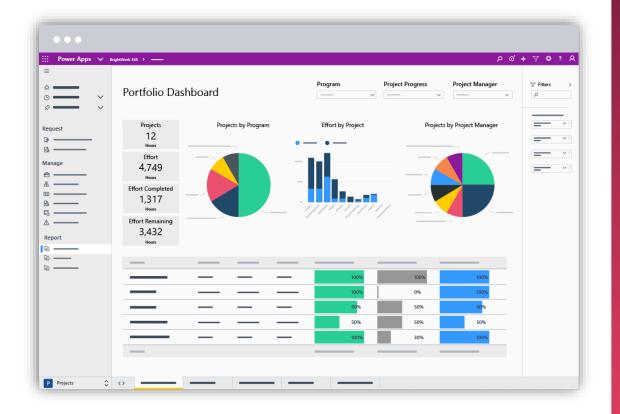

## Reporting

#### 09. Portfolio and Projects - Power BI $\sim$

#### **Manage Portfolios**

- See how portfolios are performing with at-a-glance, real-time reports.
- Take action quickly to address issues and keep projects on track.
- Visualize project data with interactive reports to understand complex information quickly.
- Reclaim lost time with fewer meetings and lengthy email chains.