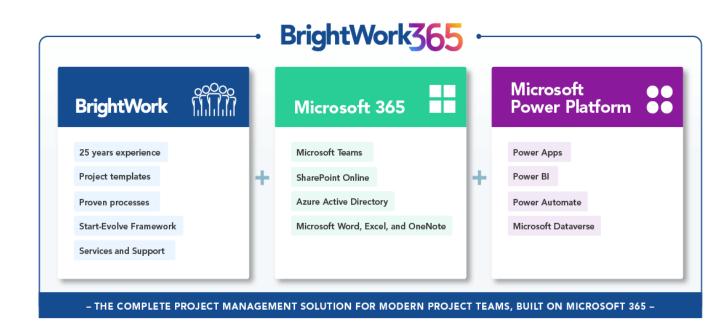

#### **Project Management Success, Made Easy**

BrightWork365

BrightWork 365 allows organizations to leverage the best of the Microsoft 365 ecosystem for project work and collaboration whilst maintaining a unified view of all projects.

As BrightWork 365 is configurable, organizations can add their processes and ways of working to the Microsoft 365 apps commonly used by their teams.

- THE COMPLETE PROJECT MANAGEMENT SOLUTION FOR MODERN PROJECT TEAMS, BUILT ON MICROSOFT 365 -

#### Introducing BrightWork 365 for Microsoft 365

- A Project Management Solution built for Microsoft 365.
  - Process <u>Requests</u> for new Projects
  - Manage <u>Projects</u>
  - Control **Portfolios** and **Programs**
- Uses the best of Microsoft 365 in a fully configurable solution.
  - Integrates with the Power Platform (Power Apps, Power Automate & Power BI), Microsoft Teams, Azure Active Directory, Word, Excel, OneNote etc. and SharePoint Online
  - BrightWork 365 Product page
- We are happy to assist with your deployment as needed.
  - BrightWork 365 Deployment page