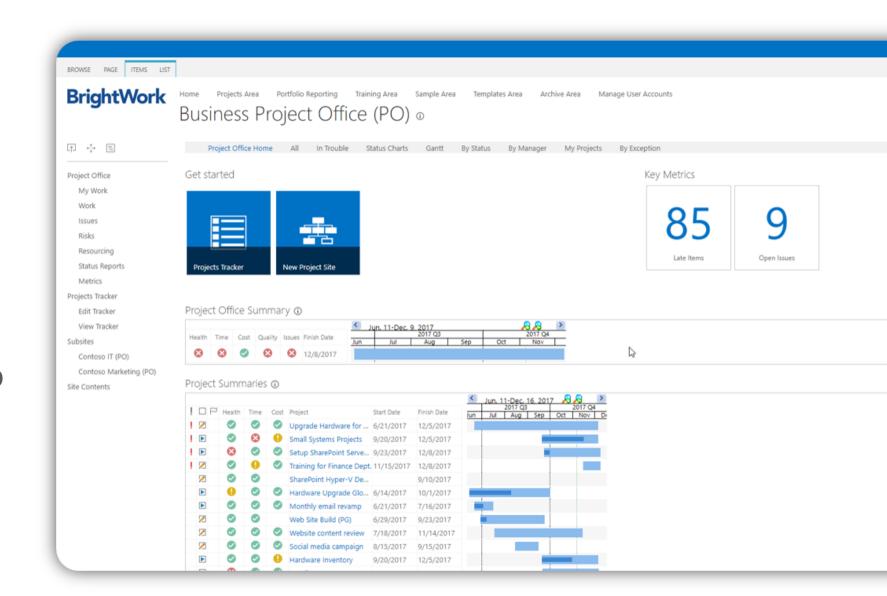

#### Track with Real-Time Portfolio Dashboards

BrightWork reporting dashboards allow you to quickly track the health and progress of all projects across the organization.

Get visibility and drill into the detail of specific projects.