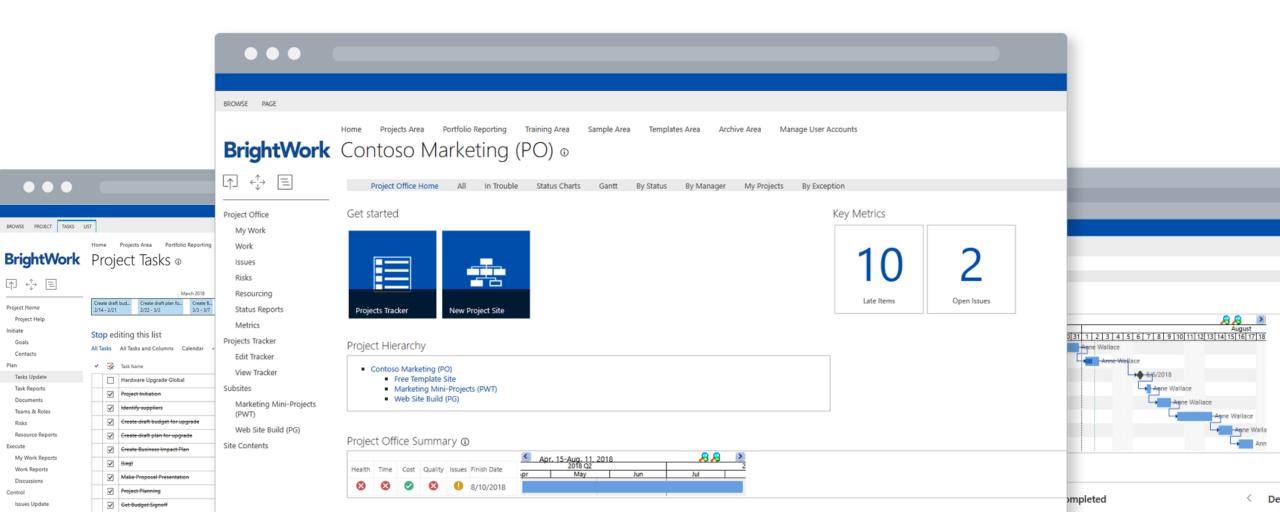

# Scalable: Project Cache Mapping

A new feature has been added that simplifies mapping a column from the **Projects Tracker** to the **Project Cache**.

The Project Cache is a powerful enterprise reporting tool and this new functionality makes it more accessible and customizable to even more BrightWork users.

# Secure: Government compliant

To maintain our 100% clean Record with FedRAMP compliance, a number of updates to BrightWork have been applied.

By being 100% compliant with U.S. Federal and State security requirements, BrightWork's Project Office Jumpstart is the ideal solution for U.S. Federal Civilian, DoD, and NatSec customers.