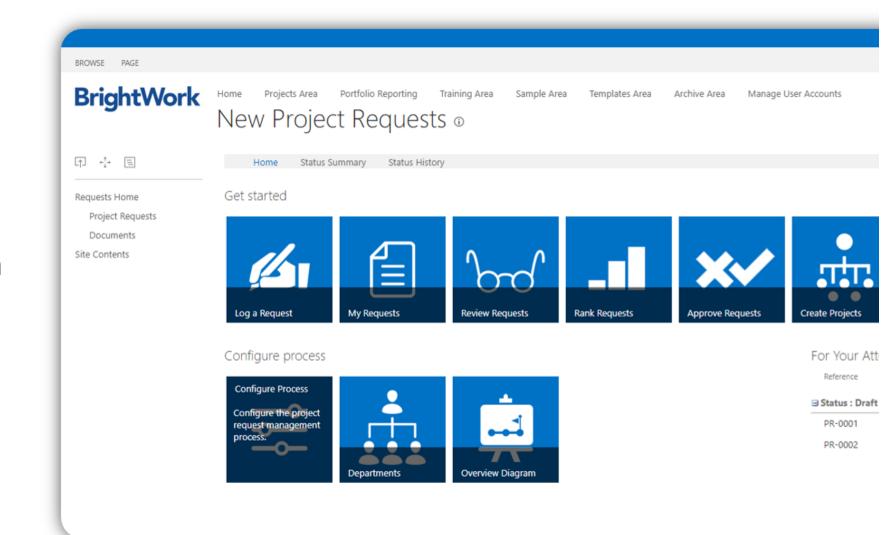

#### Approve with Scalable Project Request Management

BrightWork gives you a simple process for deciding which projects get approved and automatically creates the new project site.

Develop a transparent ranking process to ensure alignment with business objectives