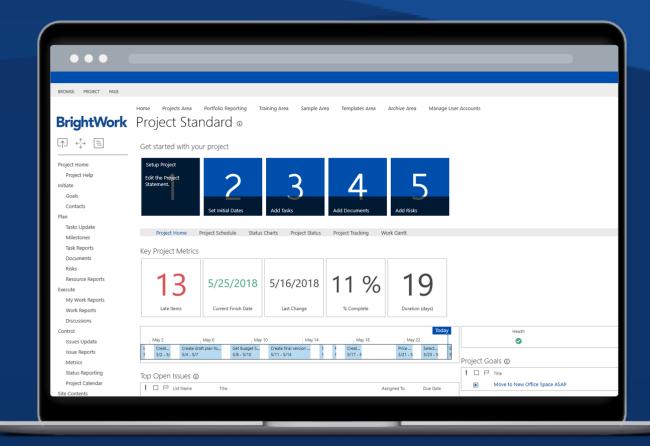

## Manage Projects Successfully

Simplify project processes, engage stakeholders, and increase collaboration with one project management tool.

#### Start with Standardized Project Management Templates

BrightWork includes a range project management templates that help you get projects started the right way every time, with the right amount of project management for the project and team in question.

#### Collaborate with a Team-focussed Project Site

Team members can find, do and report on their work in a team-focussed project site with BrightWork.

Manage your schedule with instant visibility into project and non-project tasks

Project Managers spend too much time on administration instead of the project itself!

BrightWork templates come with automated reporting and dashboards to provide project visibility to the people who need it.