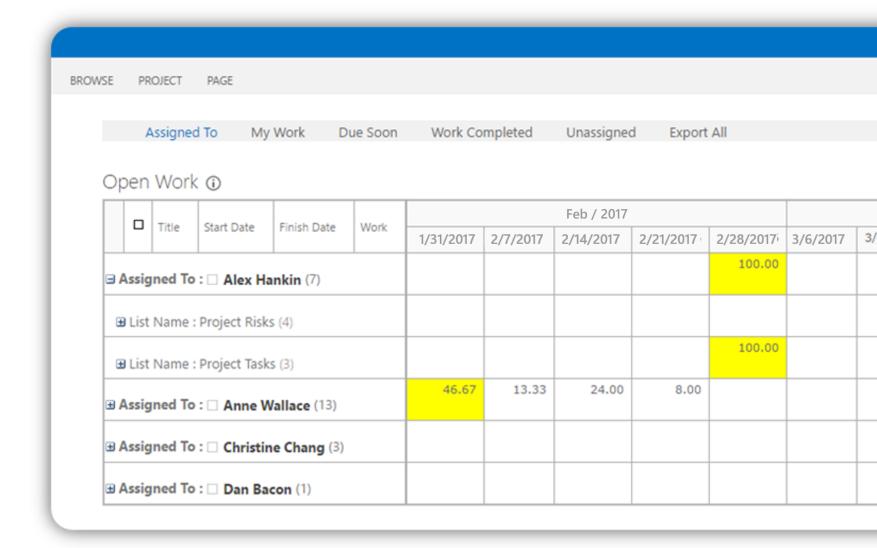

#### Track with Real-Time Portfolio Dashboards

BrightWork reporting dashboards allow you to quickly track the health and progress of all projects across the organization.

Get visibility and drill into the detail of specific projects.

#### Allocate with High-Visibility Resource Management

Simple resource reports help you track and forecast resource allocation to make sure you have optimal resource utilization across projects.