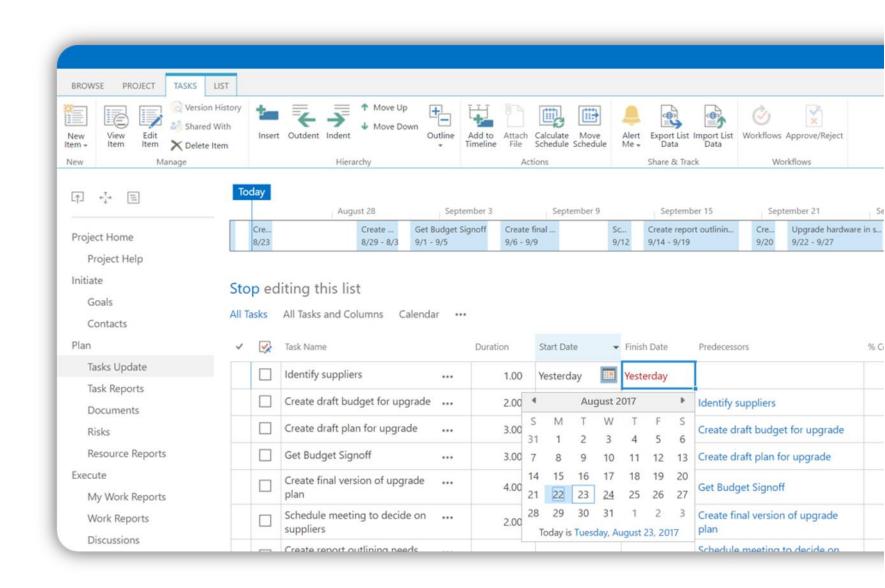

#### Adoptable: Kanban Boards

Kanban boards enable project managers to move through work quickly, addressing risks, tasks, and issues in a visual, modern way.

With column configuration, Users will have the ability to customize the column captions and default a column to be collapsed, simplifying task management.