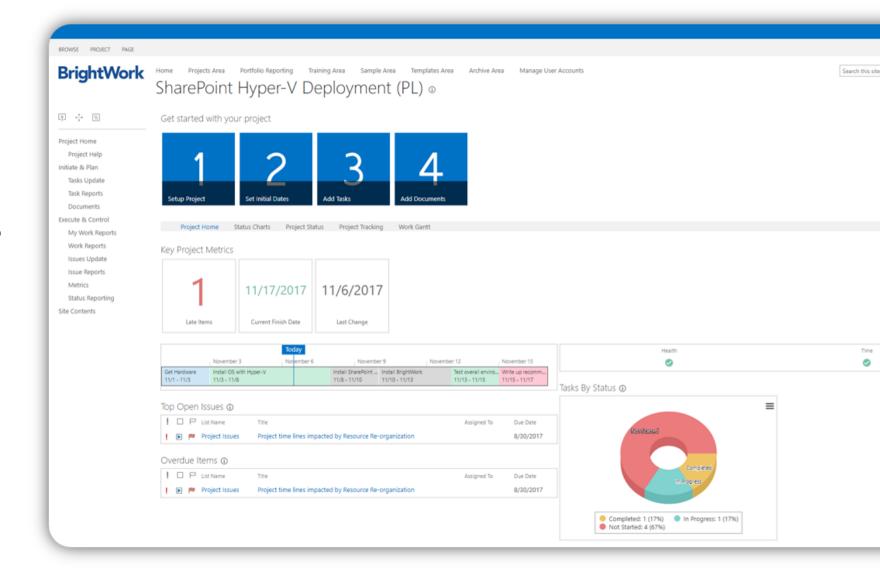

# Scalable: Project Cache Mapping

A new feature has been added that simplifies mapping a column from the **Projects Tracker** to the **Project Cache**.

The Project Cache is a powerful enterprise reporting tool and this new functionality makes it more accessible and customizable to even more BrightWork users.