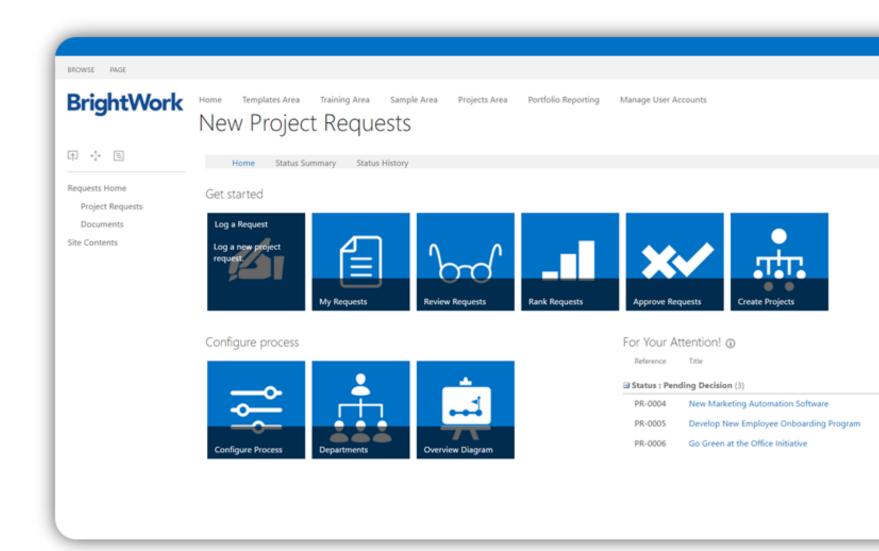

#### Approve with Scalable Project Request Management

BrightWork gives you a simple process for deciding which projects get approved and automatically creates the new project site.

Develop a transparent ranking process to ensure alignment with business objectives