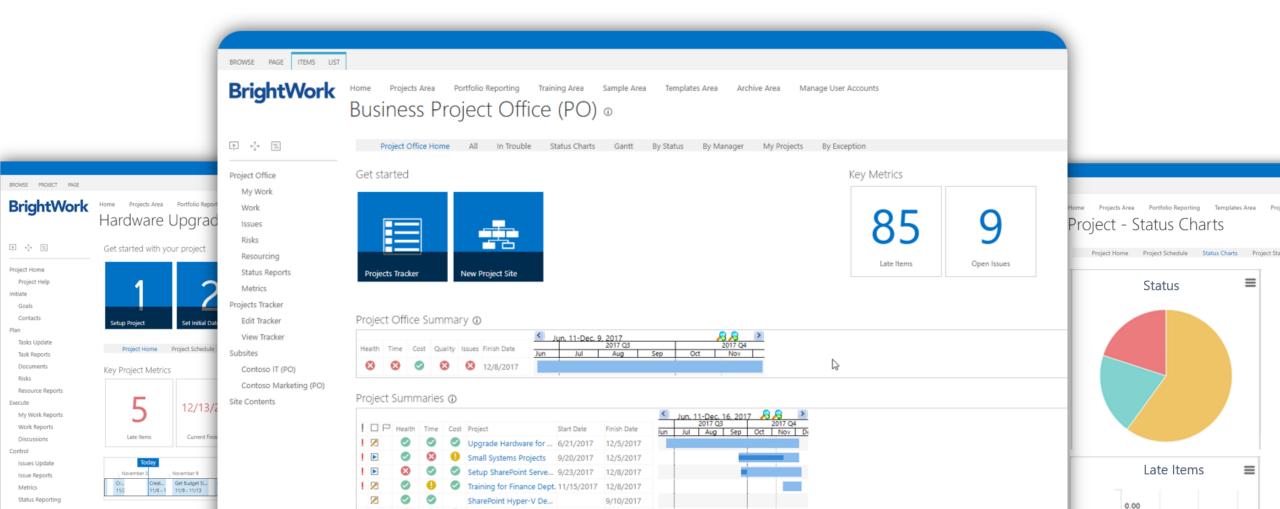

# Scalable: Project Cache Mapping

A new feature has been added that simplifies mapping a column from the **Projects Tracker** to the **Project Cache**.

The Project Cache is a powerful enterprise reporting tool and this new functionality makes it more accessible and customizable to even more BrightWork users.