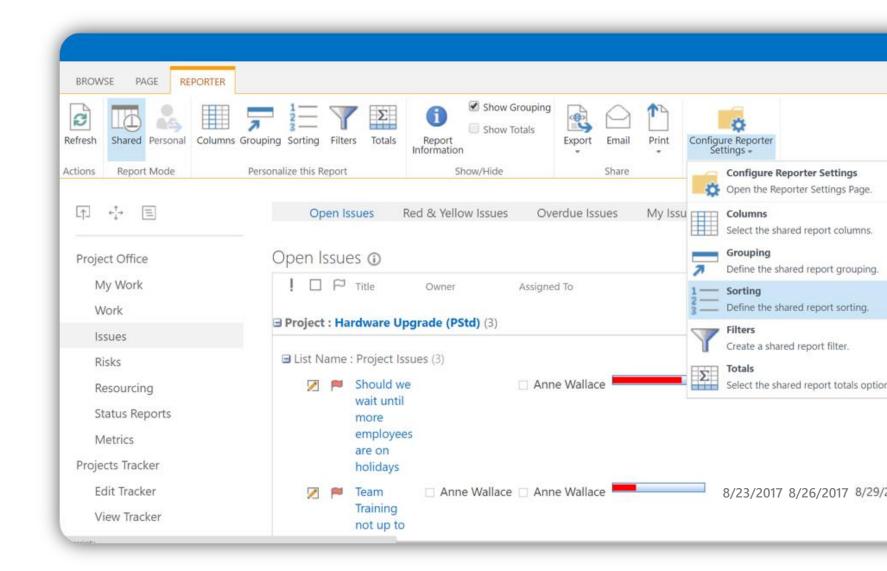

Project Managers spend too much time on administration instead of the project itself!

BrightWork templates come with automated reporting and dashboards to provide project visibility to the people who need it.

#### Track with Real-Time Portfolio Dashboards

BrightWork reporting dashboards allow you to quickly track the health and progress of all projects across the organization.

Get visibility and drill into the detail of specific projects.