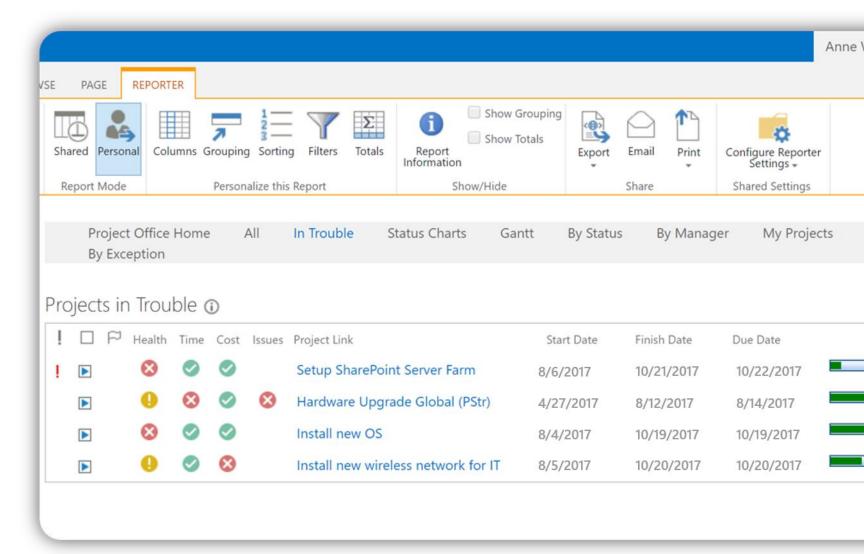

#### Track with Real-Time Portfolio Dashboards

BrightWork reporting dashboards allow you to quickly track the health and progress of all projects across the organization.

Get visibility and drill into the detail of specific projects.