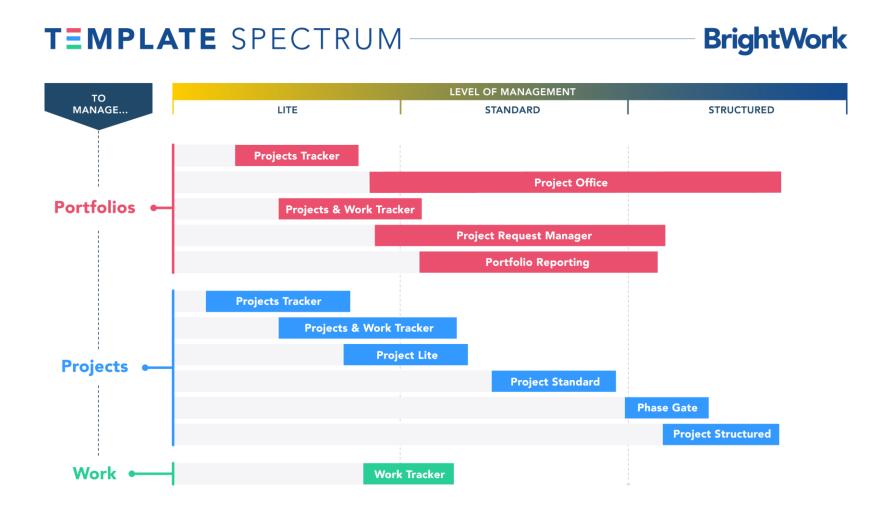

frastructure.



#### Deploy with a Low IT Burden

As BrightWork is built on the industry SharePoint platform, organizations can leverage existing and investments in infrastructure and training.





## Start with local, best-practice templates and BrightWork Assistance.

Taking a template based approach to projects makes it easy to improve project standards.

Reduce resistance to change with training resources for new project managers and team members.





#### Evolve with Easy-to-Configure Templates

The BrightWork template management system makes it easy to capture, reuse and deploy new processes. You can even roll them out to live projects to support the continuous improvement of organizational project management.



#### The BrightWork Approach



#### BrightWork Templates Spectrum



www.brightwork.com