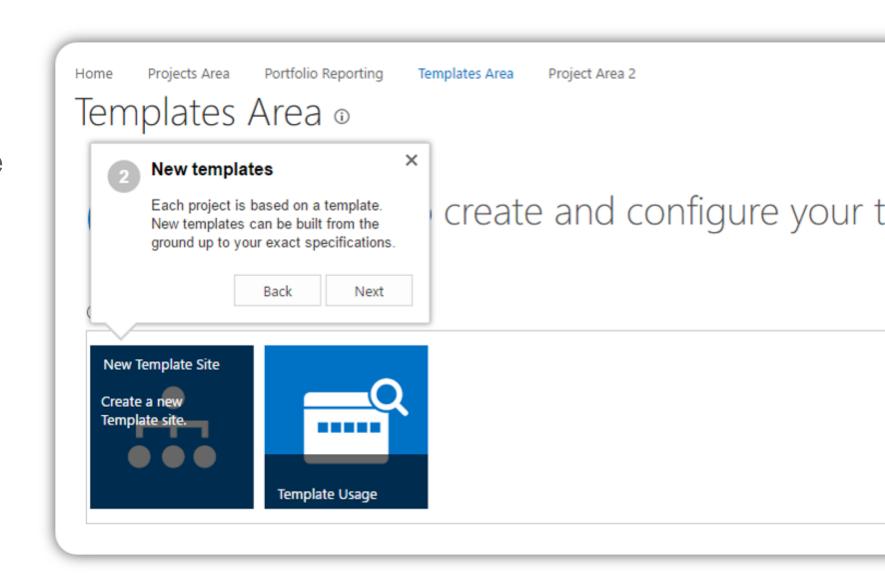

#### Evolve with Easy-to-Configure Templates

The BrightWork template management system makes it easy to capture, reuse and deploy new processes. You can even roll them out to live projects to support the continuous improvement of organizational project management.