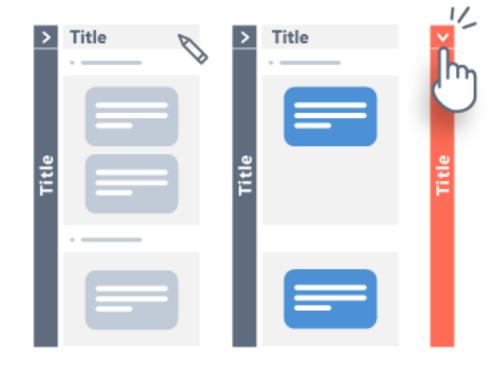

#### Adoptable: Kanban Boards

Kanban boards enable project managers to move through work quickly, addressing risks, tasks, and issues in a visual, modern way.

With column configuration, Users will have the ability to customize the column captions and default a column to be collapsed, simplifying task management.