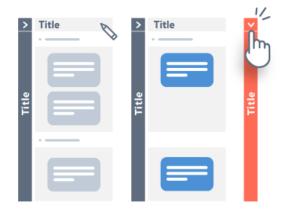

#### Adoptable: Kanban Boards

Kanban boards enable project managers to move through work quickly, addressing risks, tasks, and issues in a visual, modern way.

With column configuration, Users will have the ability to customize the column captions and default a column to be collapsed, simplifying task management.