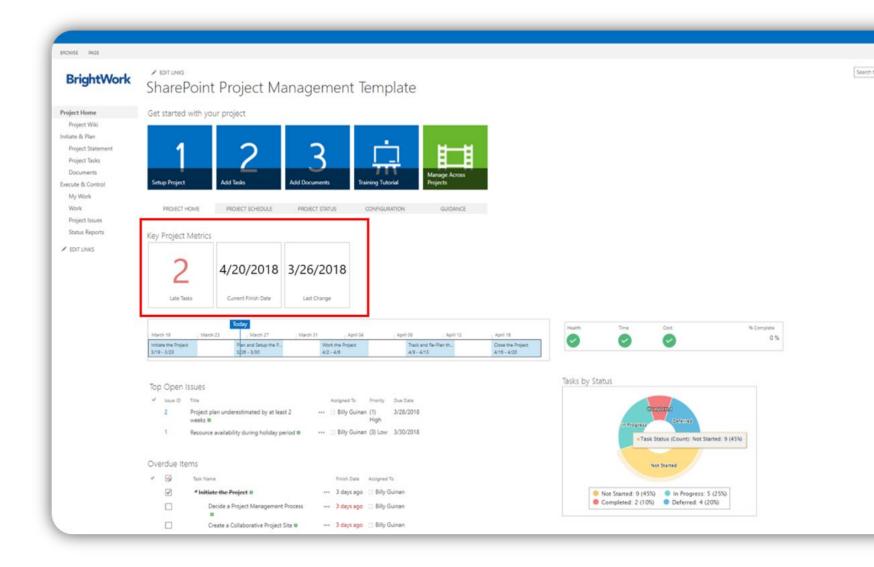

#### **Key Project Metrics**

The **Key Project Metrics** provide an at-a-glance view of late tasks, as well as current finish date and the date when the project site was last updated.