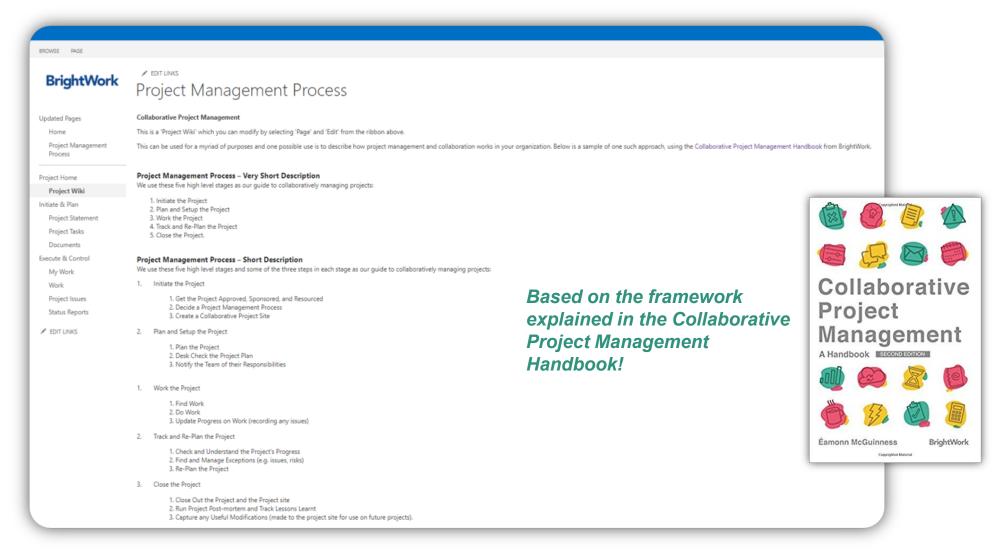

#### Project Management Guidance Included in the Wiki

**DEMO** 

Read about the BrightWork framework for collaborative project management.

www.brightwork.com