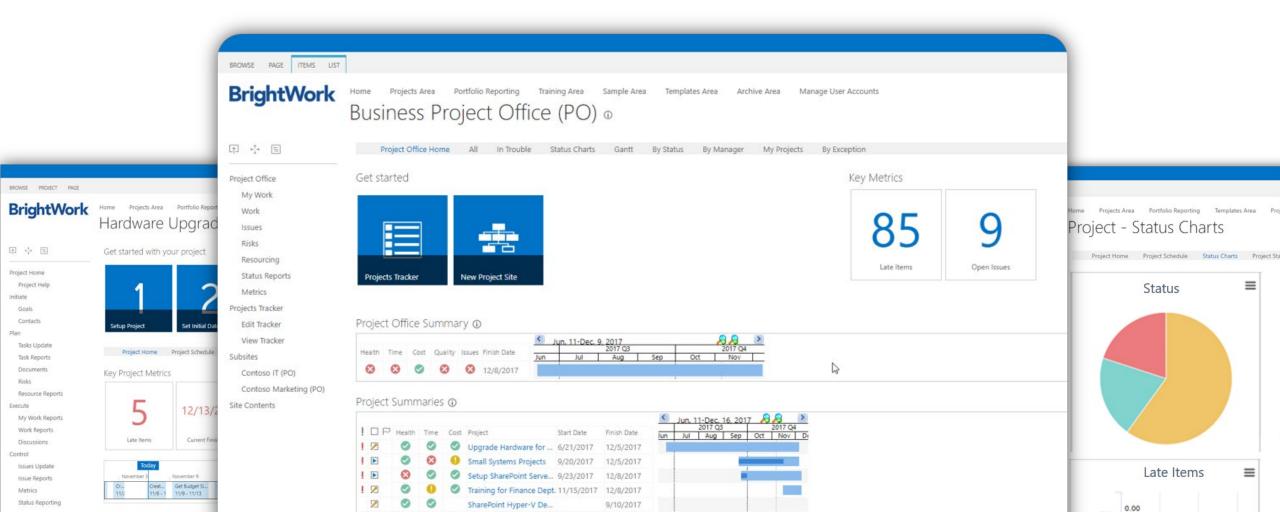

#### Track the Project Status

Project Status Reports capture the health and progress of the project at a point in time.

Manage Across
Projects with
BrightWork

BrightWork is a SharePoint-based project management solution that includes a range of best-practice templates and configurable cross-project reporting.

### The BrightWork Approach