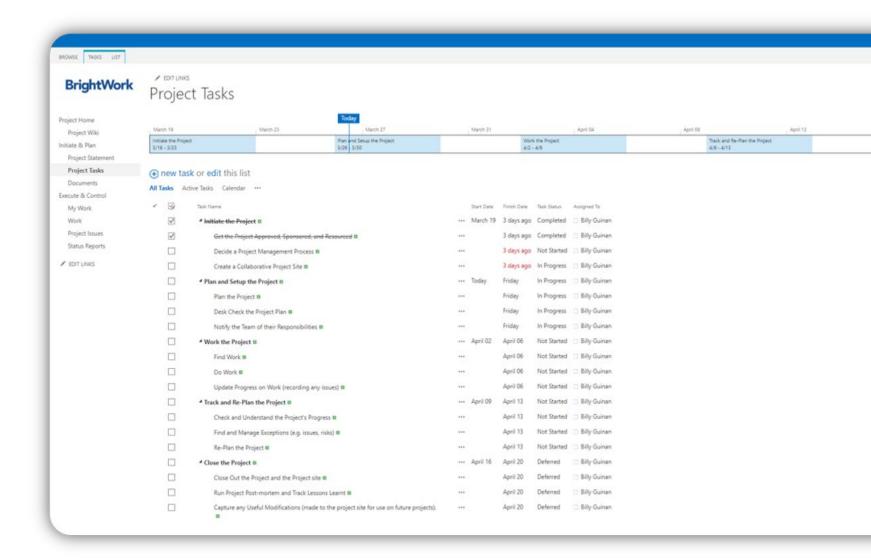

#### Plan the Project Schedule

Use the **Project Tasks List** to build your project schedule.