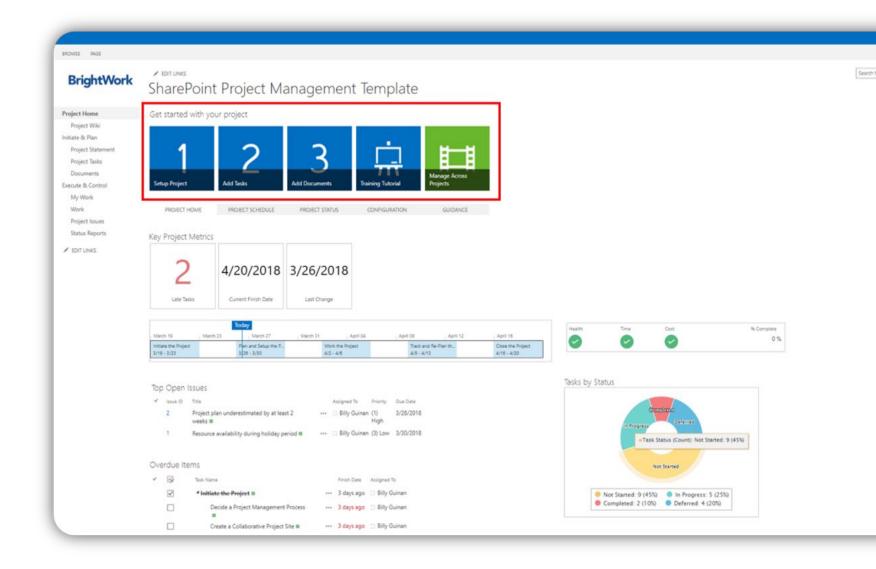

#### Getting Started Tiles

The Getting Started
Tiles guide you through
the project management
process, including
updating the Project
Statement, adding tasks,
and managing
deliverables.