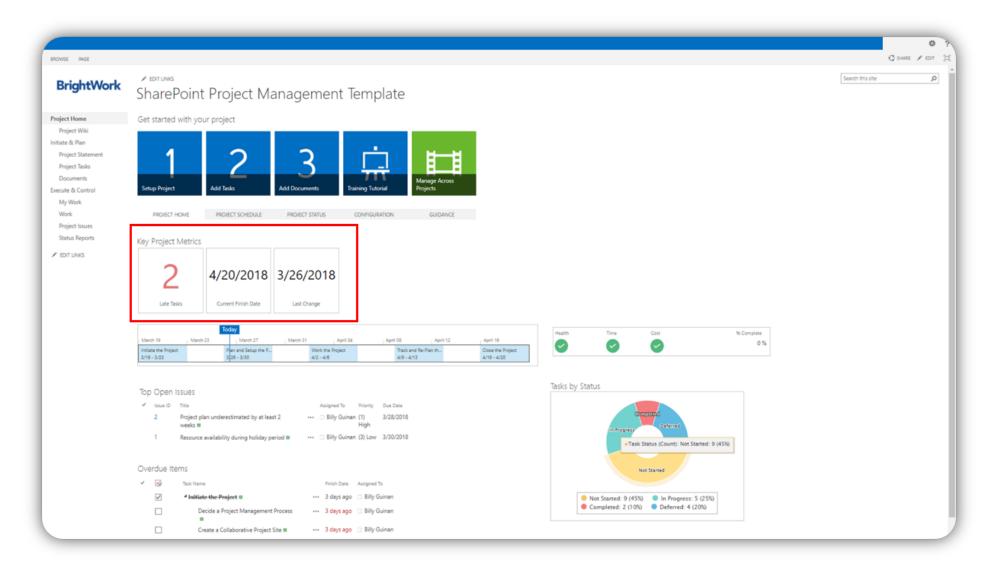

#### **Key Project Metric Tiles**

#### **Key Project Metrics**

The **Key Project Metrics** provide an at-a-glance view of late tasks, as well as current finish date and the date when the project site was last updated.