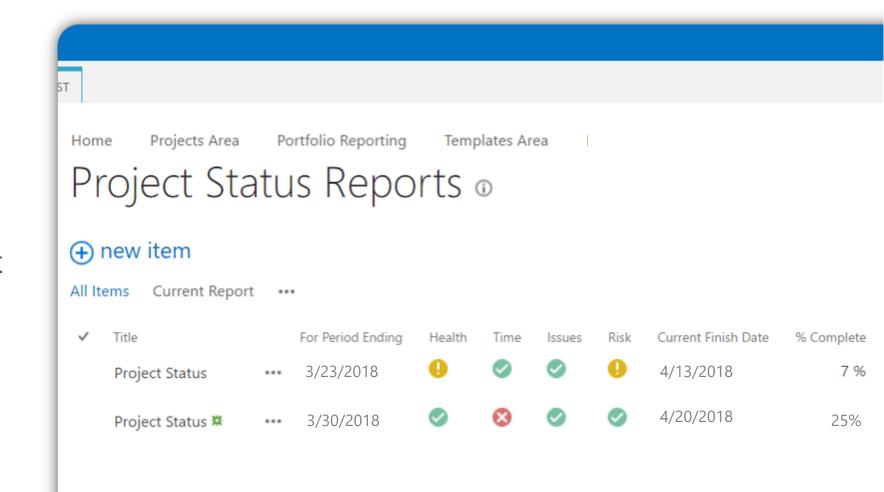

#### Track the Project Status

Project Status Reports capture the health and progress of the project at a point in time.

Manage Across
Projects with
BrightWork

BrightWork is a SharePoint-based project management solution that includes a range of best-practice templates and configurable cross-project reporting.