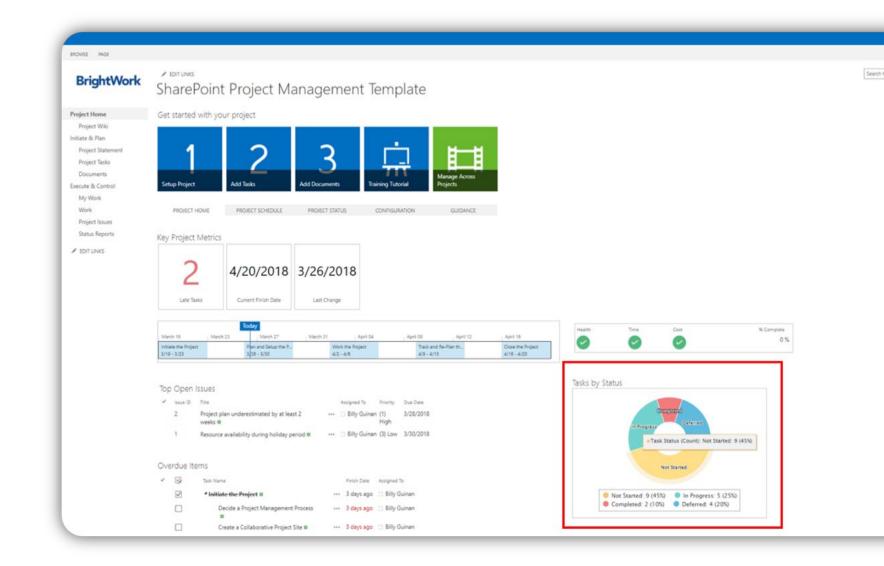

#### Task Status Chart

The Tasks by Status chart provides a high-level snapshot of the progress of tasks.