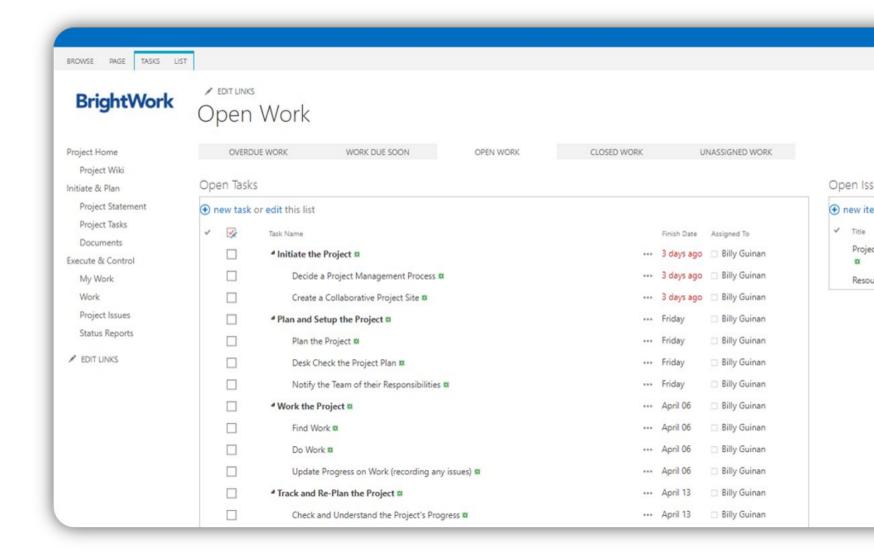

## Track and Manage a Project

#### Work Reports

Work Reports help all team members manage their tasks and priorities on the project.