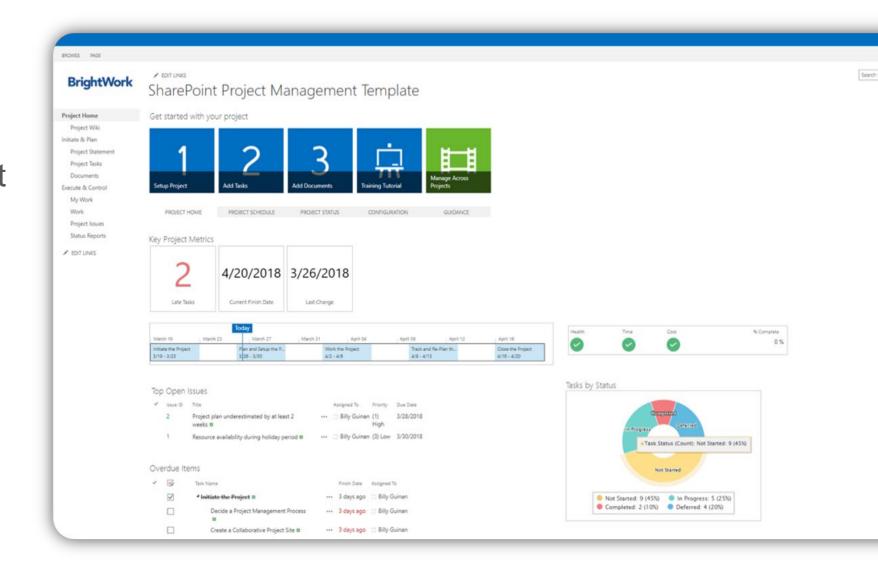

#### Getting Started Tiles

The Getting Started
Tiles guide you through
the project management
process, including
updating the Project
Statement, adding tasks,
and managing
deliverables.

#### **Key Project Metrics**

The **Key Project Metrics** provide an at-a-glance view of late tasks, as well as current finish date and the date when the project site was last updated.

#### Task Status Chart

The Tasks by Status chart provides a high-level snapshot of the progress of tasks.

#### Manage Issues

The SharePoint list for issue management keeps you on top of possible project roadblocks.

#### Work Reports

Work Reports help all team members manage their tasks and priorities on the project.

#### Track the Project Status

Project Status Reports capture the health and progress of the project at a point in time.

Manage Across
Projects with
BrightWork

BrightWork is a SharePoint-based project management solution that includes a range of best-practice templates and configurable cross-project reporting.