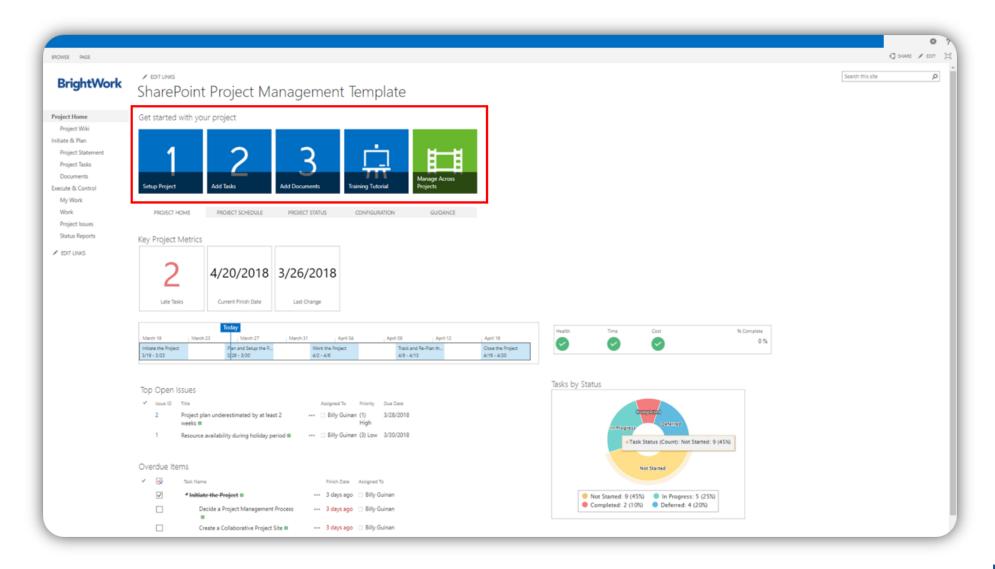

#### **Getting Started Tiles**

#### Getting Started Tiles

The Getting Started
Tiles guide you through
the project management
process, including
updating the Project
Statement, adding tasks,
and managing
deliverables.