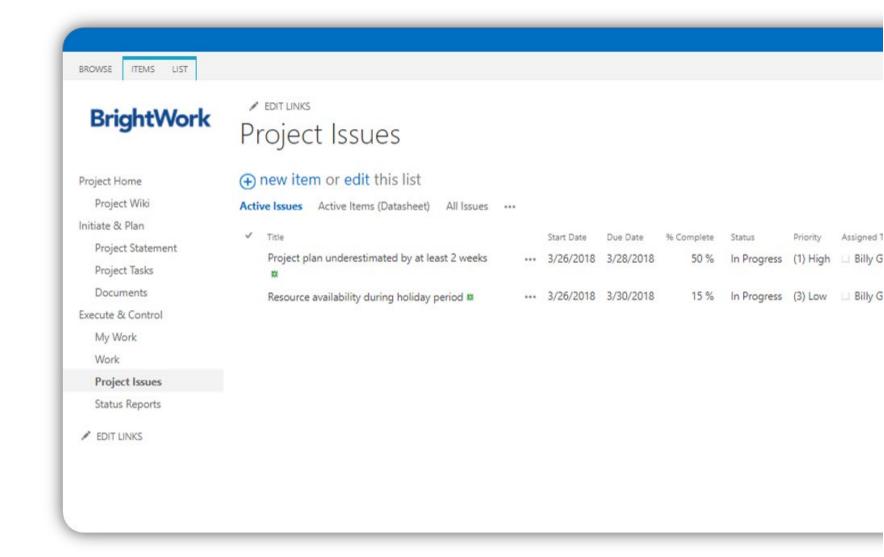

#### Manage Issues

The SharePoint list for issue management keeps you on top of possible project roadblocks.