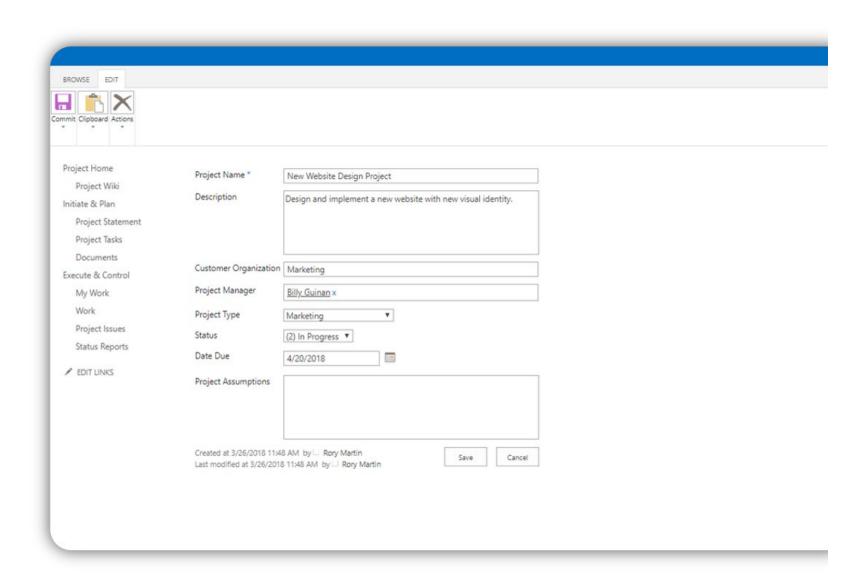

#### Update the Project Statement

Update the Project
Statement so your team
knows the goals and
objectives of the project.