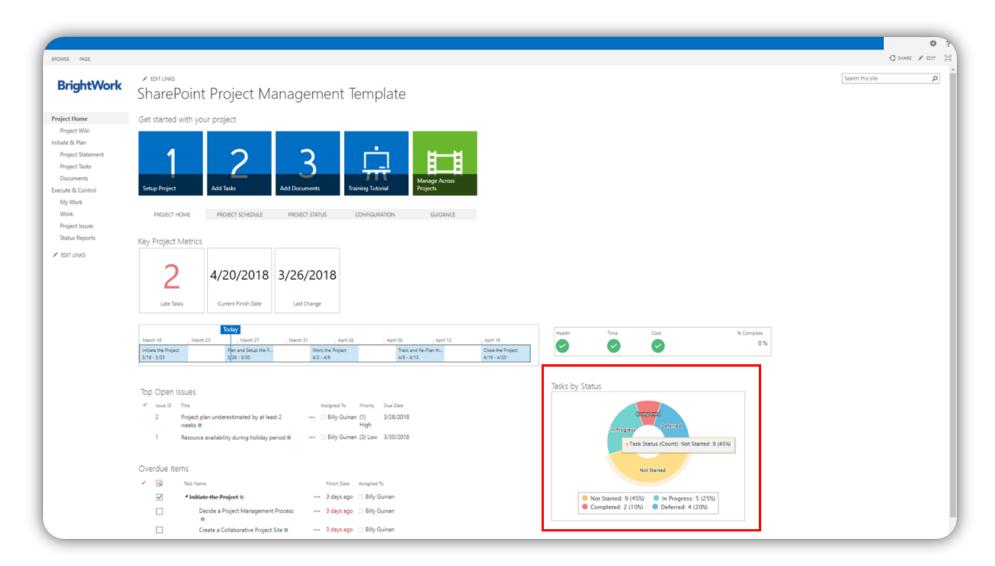

#### Tasks By Status Chart

#### Task Status Chart

The Tasks by Status chart provides a high-level snapshot of the progress of tasks.